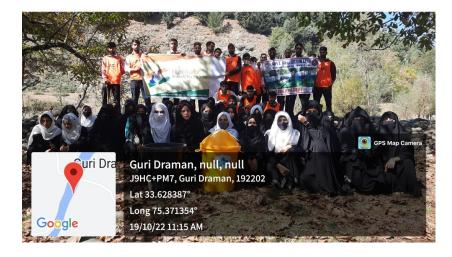

## Mega Swachhta Drive

**Degree College Vailoo Larnoo, 19 October, 2022:** A Mega Swachhta program was conducted by Unnat Bharat Abhiyan (UBA) Cell in collaboration with NSS unit and Ek Bharat Shreshtha Bharat Cell of the college. The drive started from cleaning of college campus followed by village Larnoo, Draway, Pehelipora and Batpora. A stretch of river Brengi flowing through these two villages were also cleaned. Moreover, faculty members who were part of this program also sensitized students about the hazardous effect of wastes, particularly non-biodegradable. The details of the program and waste collected are given below as per the Proforma.

| S.No | State/UT              | Institute                                      | No. of<br>Volunteers<br>involved | Plastic<br>waste<br>collected<br>in (kgs) | Plastic<br>waste<br>disposed<br>in (kgs) | Villages/lums<br>cleaned<br>covered | Water bodies<br>cleaned/covered | Public<br>Places | Educational institutions | Waste<br>disposal<br>certificate |
|------|-----------------------|------------------------------------------------|----------------------------------|-------------------------------------------|------------------------------------------|-------------------------------------|---------------------------------|------------------|--------------------------|----------------------------------|
| 1    | Jammu<br>&<br>Kashmir | Govt.<br>Degree<br>College<br>Vailoo<br>Larnoo | 50                               | 25 kgs                                    | 25 kgs                                   | 4                                   | 1                               | 2                | 2                        | No                               |