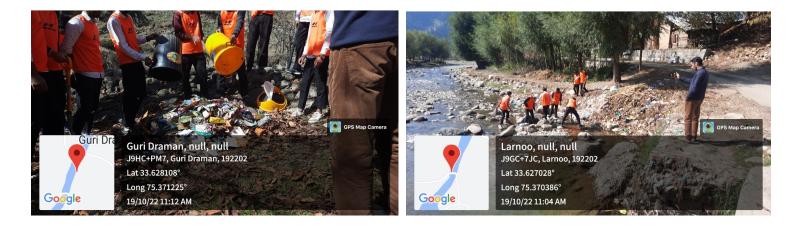

## Mega Swachhta Drive

**Degree College Vailoo Larnoo, 19 October, 2022:** A Mega Swachhta program was conducted by Unnat Bharat Abhiyan (UBA) Cell in collaboration with NSS unit and Ek Bharat Shreshtha Bharat Cell of the college. The drive started from cleaning of college campus followed by village Larnoo, Draway, Pehelipora and Batpora. A stretch of river Brengi flowing through these two villages were also cleaned. Moreover, faculty members who were part of this program also sensitized students about the hazardous effect of wastes, particularly non-biodegradable. The details of the program and waste collected are given below as per the Proforma.