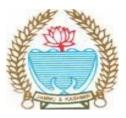

## Mega Swachhta Drive

**Degree College Vailoo Larnoo, 19 October, 2022:** A Mega Swachhta program was conducted by Unnat Bharat Abhiyan (UBA) Cell in collaboration with NSS unit and Ek Bharat Shreshtha Bharat Cell of the college. The drive started from cleaning of college campus followed by village Larnoo, Draway, Pehelipora and Batpora. A stretch of river Brengi flowing through these two villages were also cleaned. Moreover, faculty members who were part of this program also sensitized students about the hazardous effect of wastes, particularly non-biodegradable. The details of the program and waste collected are given below as per the Proforma.