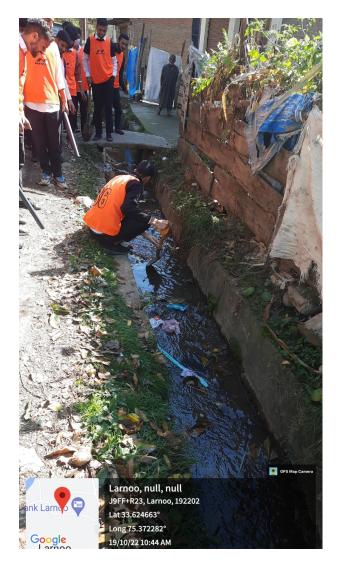

## Mega Swachhta Drive

**Degree College Vailoo Larnoo, 19 October, 2022:** A Mega Swachhta program was conducted by Unnat Bharat Abhiyan (UBA) Cell in collaboration with NSS unit and Ek Bharat Shreshtha Bharat Cell of the college. The drive started from cleaning of college campus followed by village Larnoo, Draway, Pehelipora and Batpora. A stretch of river Brengi flowing through these two villages were also cleaned. Moreover, faculty members who were part of this program also sensitized students about the hazardous effect of wastes, particularly non-biodegradable. The details of the program and waste collected are given below as per the Proforma.