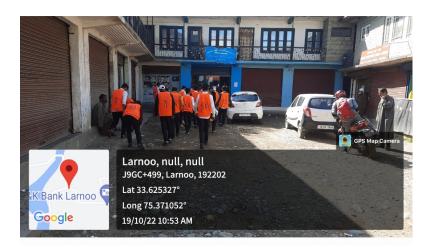

## Mega Swachhta Drive

**Degree College Vailoo Larnoo, 19 October, 2022:** A Mega Swachhta program was conducted by Unnat Bharat Abhiyan (UBA) Cell in collaboration with NSS unit and Ek Bharat Shreshtha Bharat Cell of the college. The drive started from cleaning of college campus followed by village Larnoo, Draway, Pehelipora and Batpora. A stretch of river Brengi flowing through these two villages were also cleaned. Moreover, faculty members who were part of this program also sensitized students about the hazardous effect of wastes, particularly non-biodegradable. The details of the program and waste collected are given below as per the Proforma.

| S.No | State/UT              | Institute                                      | No. of<br>Volunteers<br>involved | Plastic<br>waste<br>collected<br>in (kgs) | Plastic<br>waste<br>disposed<br>in (kgs) | Villages/lums<br>cleaned<br>covered | Water bodies<br>cleaned/covered | Public<br>Places | Educational institutions | Waste<br>disposal<br>certificate |
|------|-----------------------|------------------------------------------------|----------------------------------|-------------------------------------------|------------------------------------------|-------------------------------------|---------------------------------|------------------|--------------------------|----------------------------------|
| 1    | Jammu<br>&<br>Kashmir | Govt.<br>Degree<br>College<br>Vailoo<br>Larnoo | 50                               | 25 kgs                                    | 25 kgs                                   | 4                                   | 1                               | 2                | 2                        | No                               |