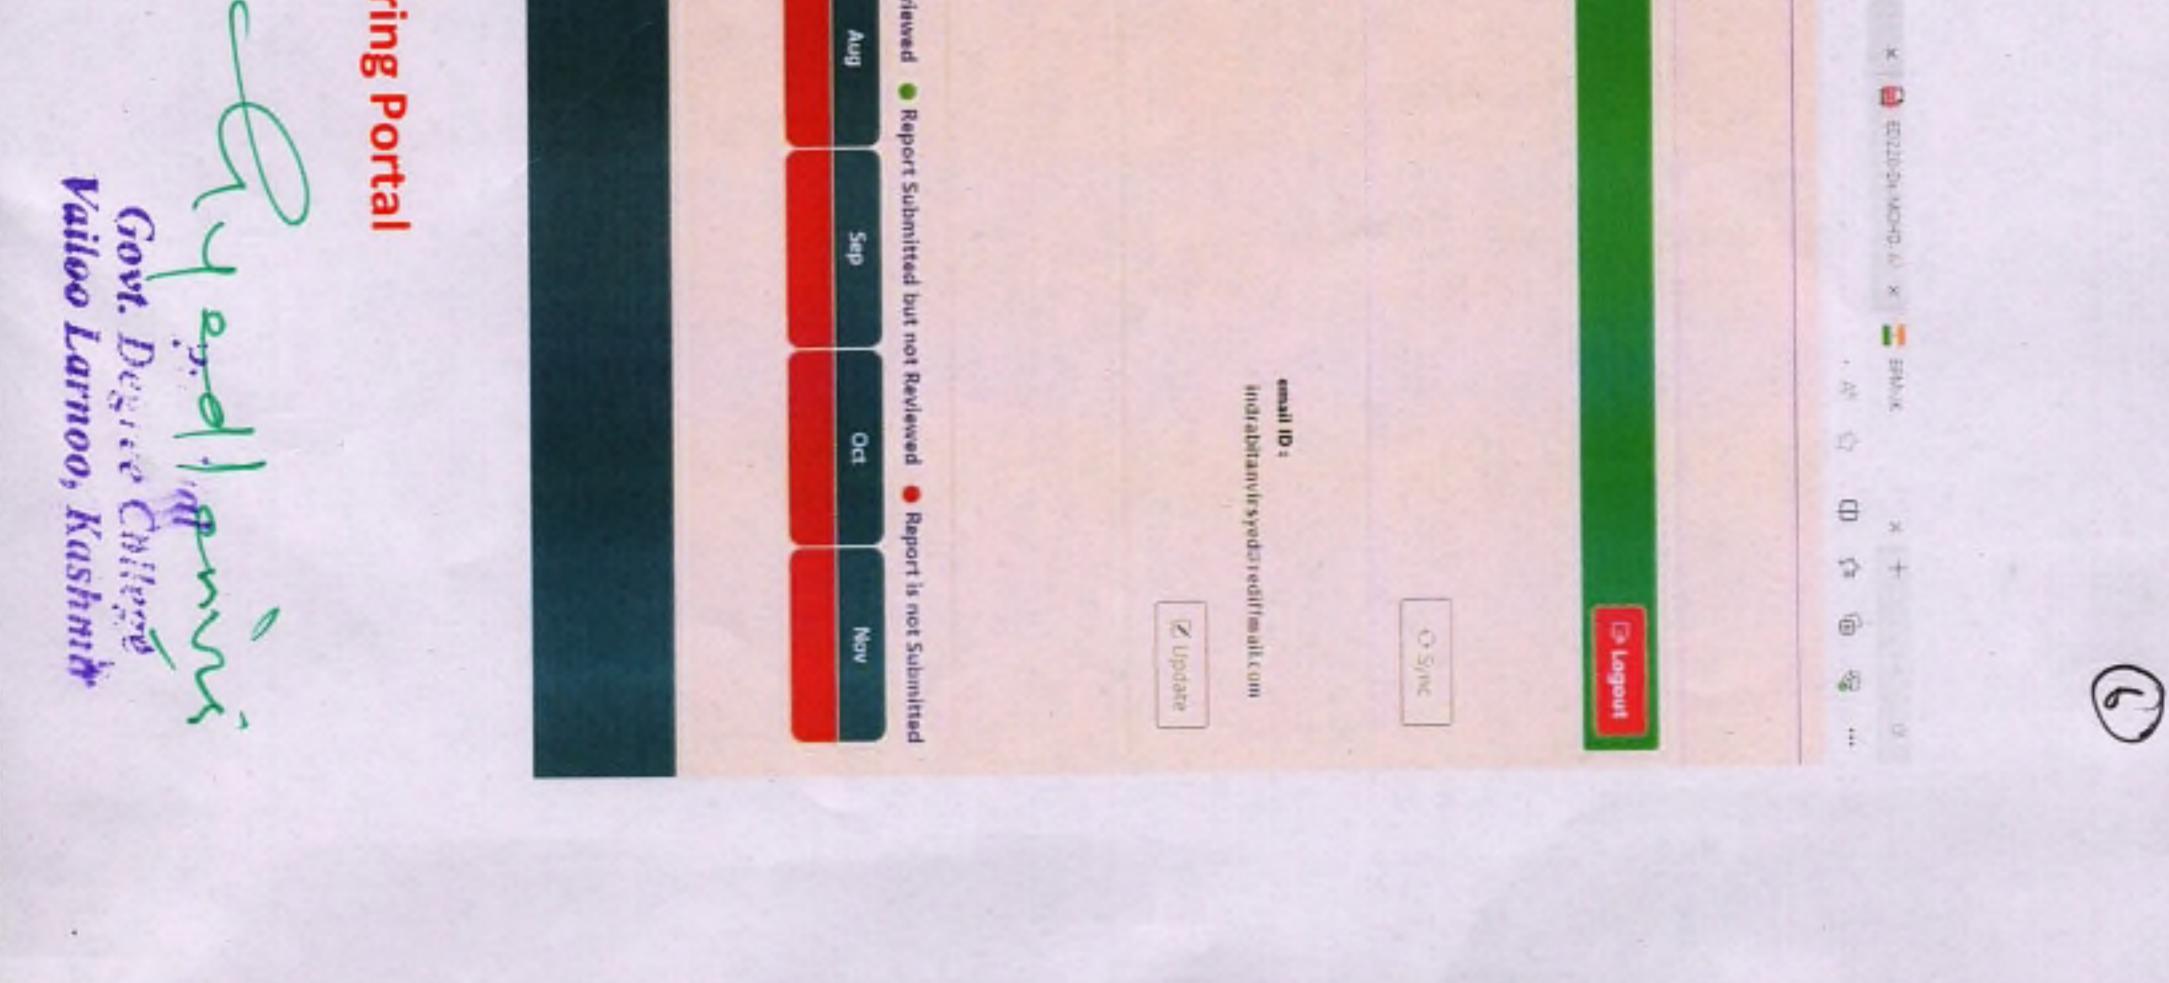

JK SPARROW: The Smart Performance Appraisal Report Recording Online Window (SPARROW) was implemented by the JK E-Governance Agency. Information Technology department in collaboration with National Informatics

Centre and the General Administration Department. It handles the yearly APR's of the employees of the college and ensures that the APR's of the employees are generated, submitted , reported and reviewed well in time. DDO (Principal) of the institution acts as a Reporting Officer. The APR would move from Reporting

Officer to Reviewing Officer and finally to the Accepting Authority in a time bound and seamless manner.

JK SAMARTH E-GOV: The allocation of seats to students for UG admission programs in different colleges is implemented through JK Samarth Portal having 40 applications under nine modules.. The admission committee members as well as students seeking admissions are required to register themselves on the Samarth portal to get admission in the college. The main objective of JK SAMARTH is to facilitate the efficient implementation of various educational schemes and to provide a seamless interface between students, educational institutions, and the government.