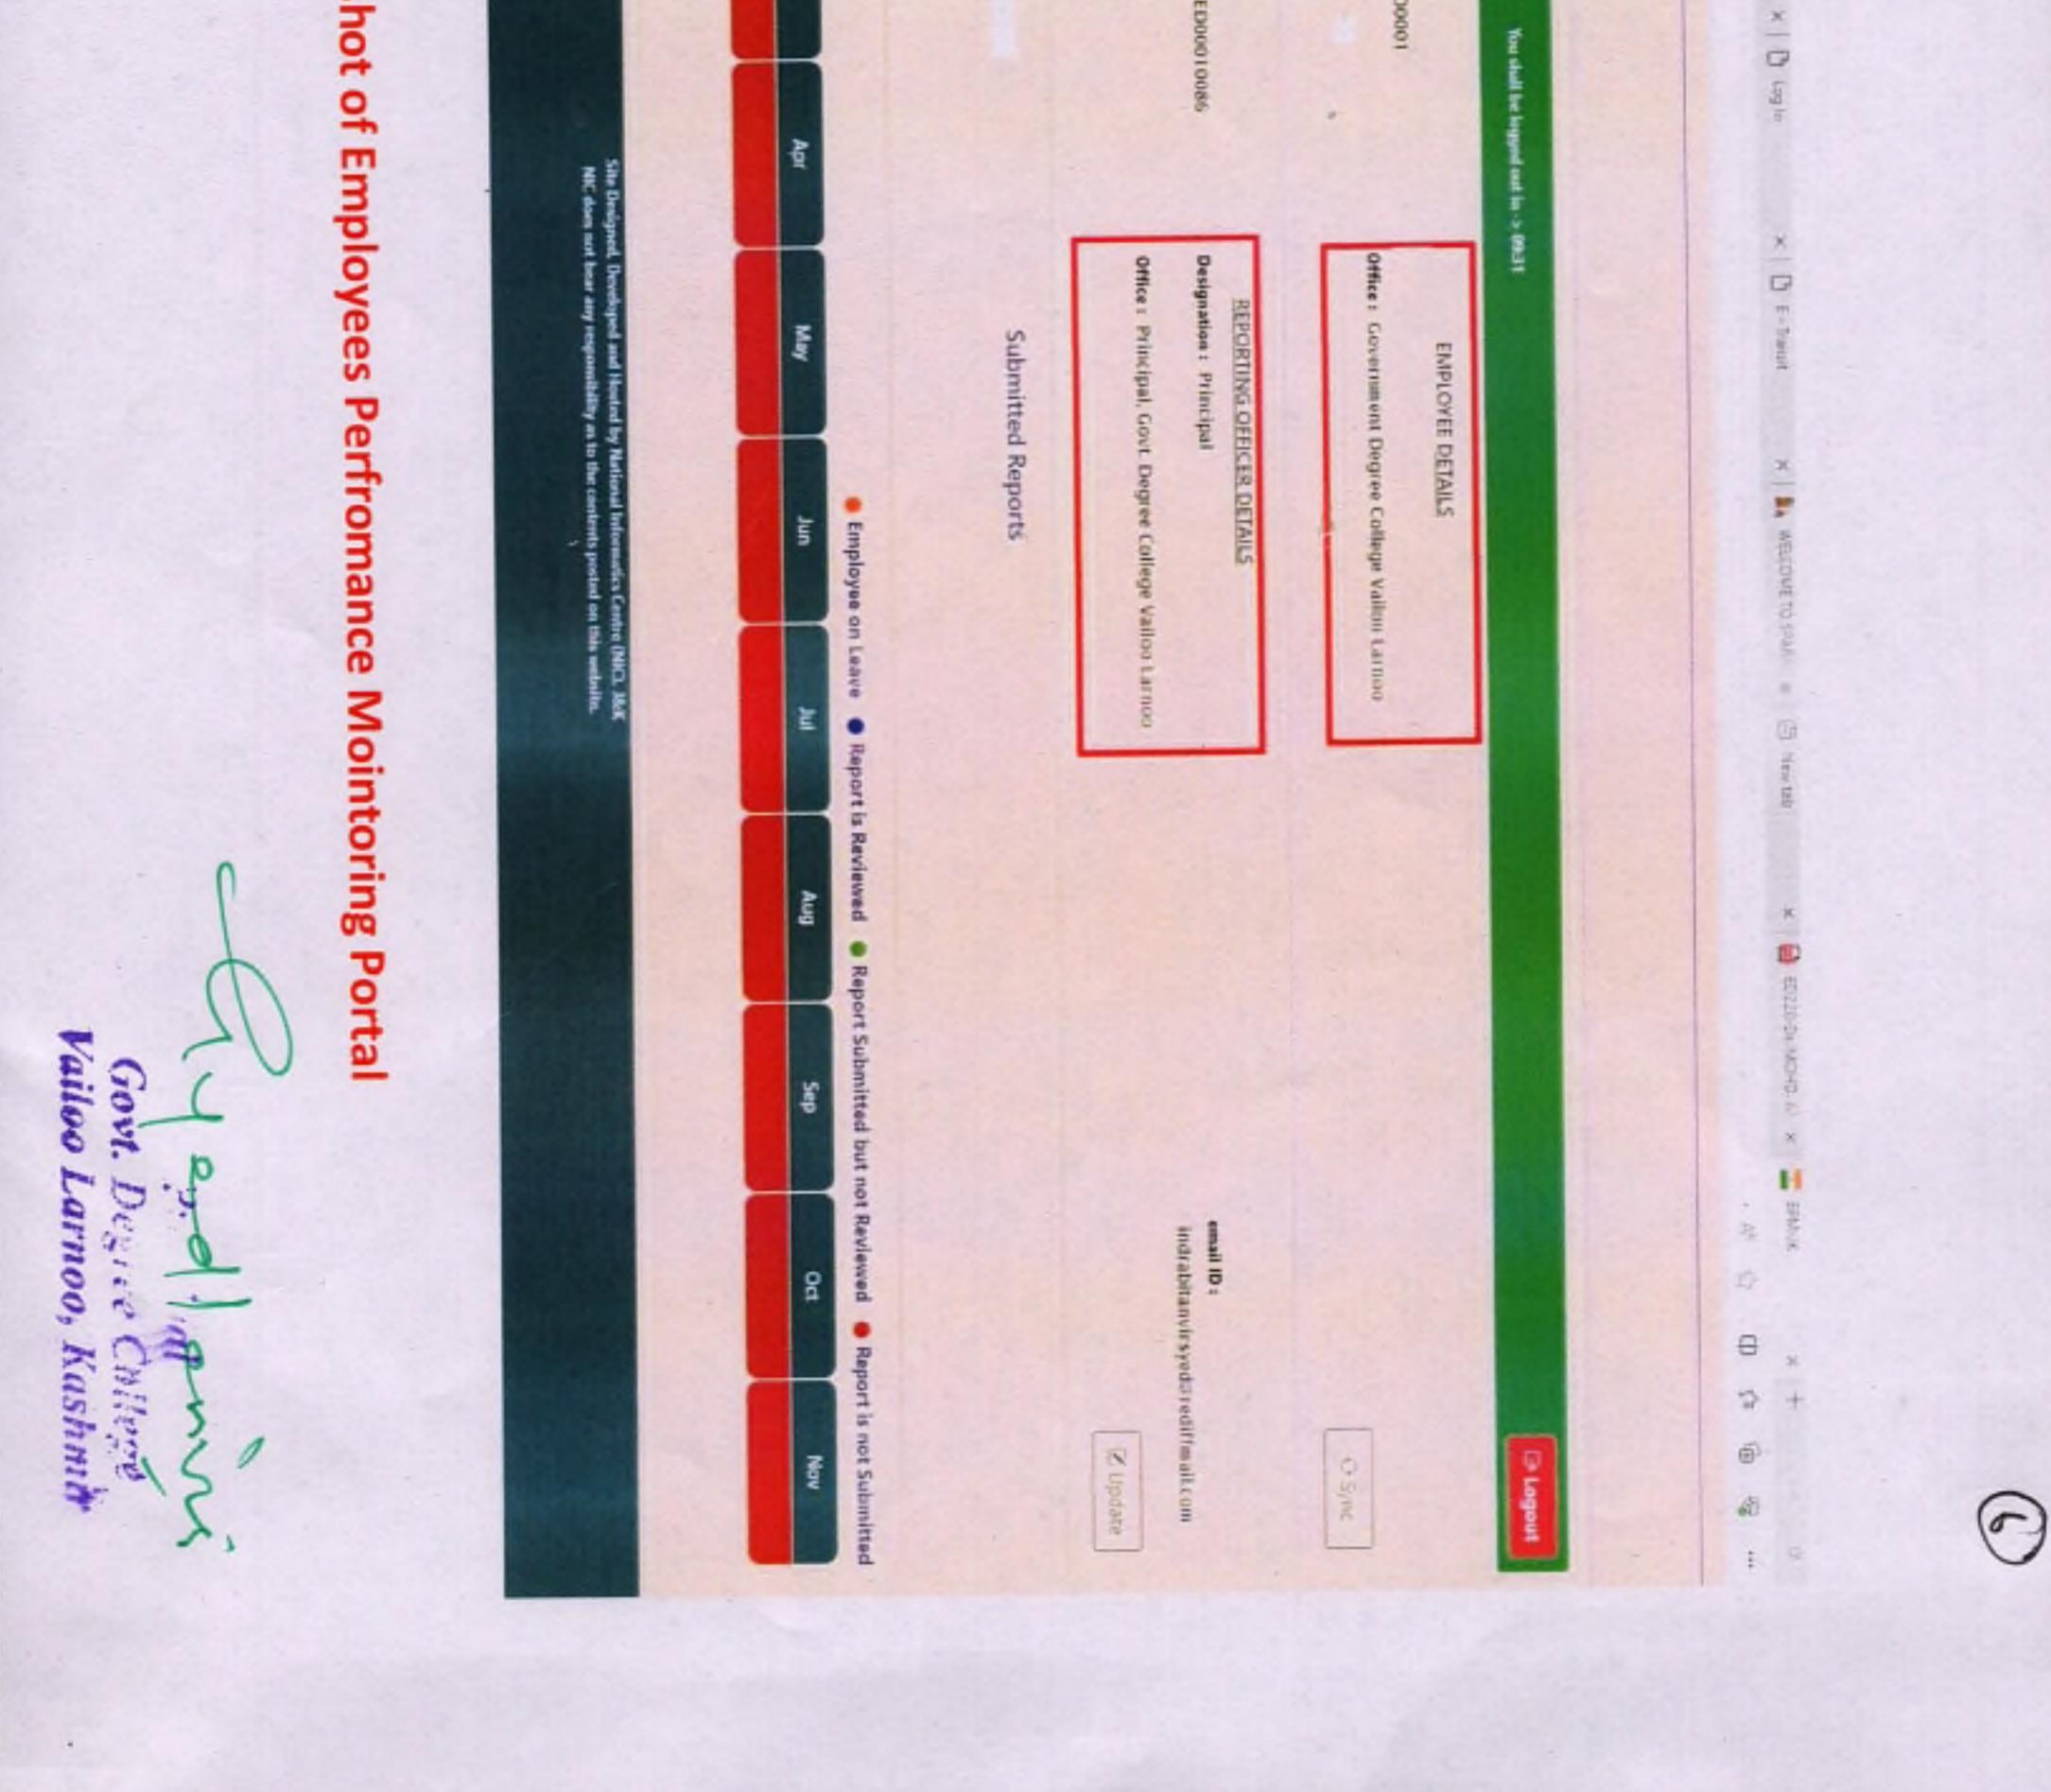

JK SPARROW: The Smart Performance Appraisal Report Recording Online Window (SPARROW) was implemented by the JK E-Governance Agency. Information Technology department in collaboration with National Informatics

Centre and the General Administration Department. It handles the yearly APR's of the employees of the college and ensures that the APR's of the employees are generated, submitted , reported and reviewed well in time. DDO (Principal) of the institution acts as a Reporting Officer. The APR would move from Reporting

Officer to Reviewing Officer and finally to the Accepting Authority in a time bound and seamless manner.

JK SAMARTH E-GOV: The allocation of seats to students for UG admission programs in different colleges is implemented through JK Samarth Portal having 40 applications under nine modules.. The admission committee members as well as students seeking admissions are required to register themselves on the Samarth portal to get admission in the college. The main objective of JK SAMARTH is to facilitate the efficient implementation of various educational schemes and to provide a seamless interface between students, educational institutions, and the government.