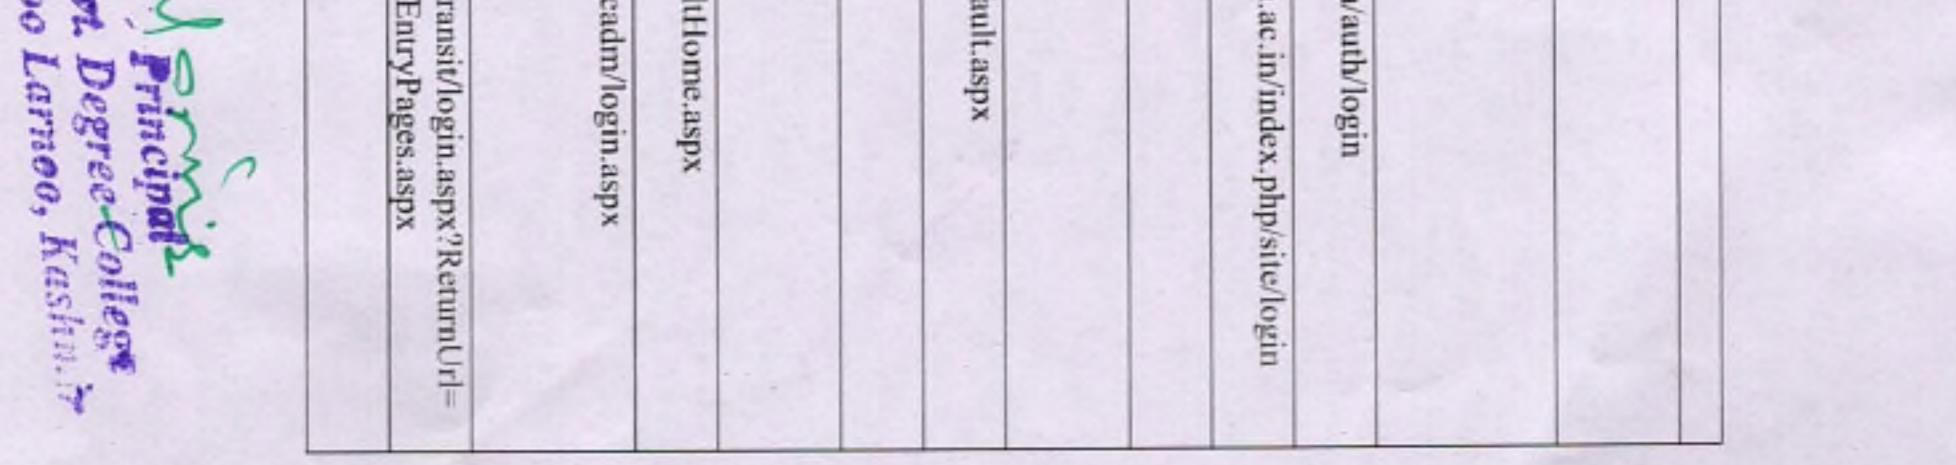

**Examination:** - The examination forms, Datasheets, Admit cards .attendance sheets and results are generated online by the affiliating university and the college have separate window for the execution of these operations. The link for accessing the same is <u>E - Transit (uok.edu.in)</u>.