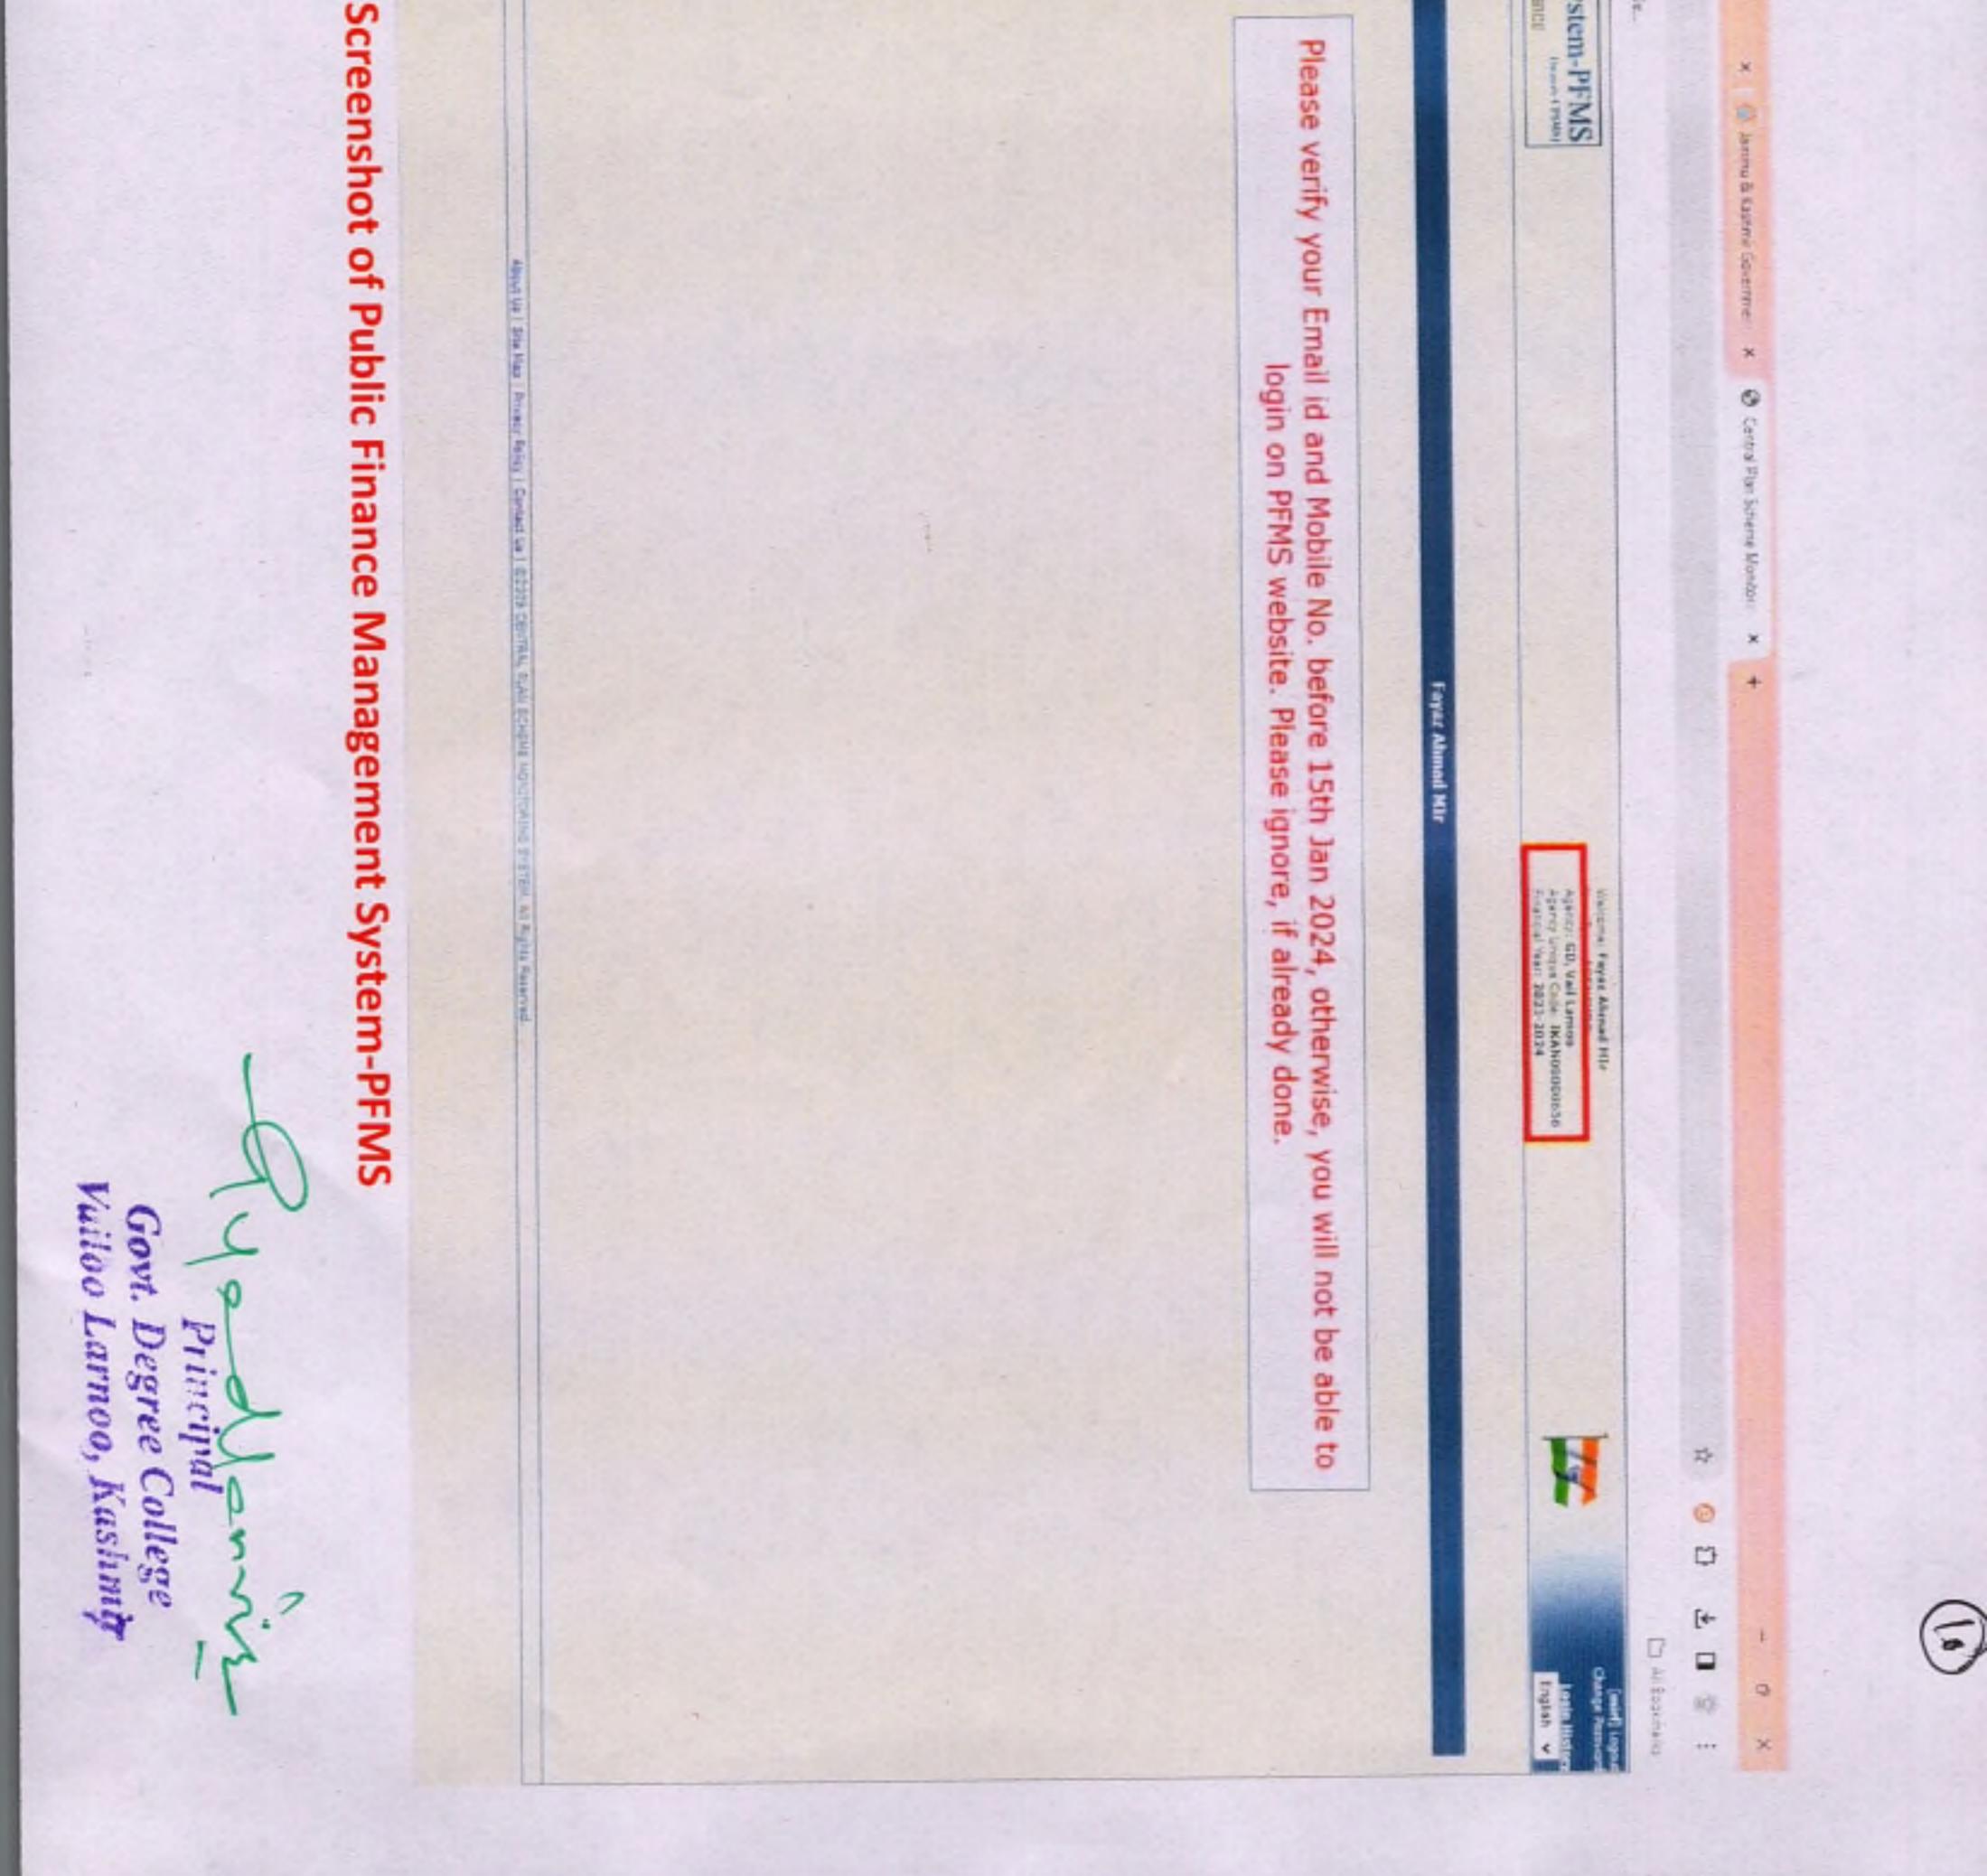

Jammu and Kashmir Public Financial Management System: - JKPFMS stands for Jammu and Kashmir Public Financial Management System. It is an online platform launched by the Department of Finance, Government of Jammu and Kashmir, to manage the state's finances in a more transparent, efficient, and accountable manner. The system aims to improve the overall financial management processes and facilitate better decision-making. The College is using the portal for the transfer of funds after purchases.