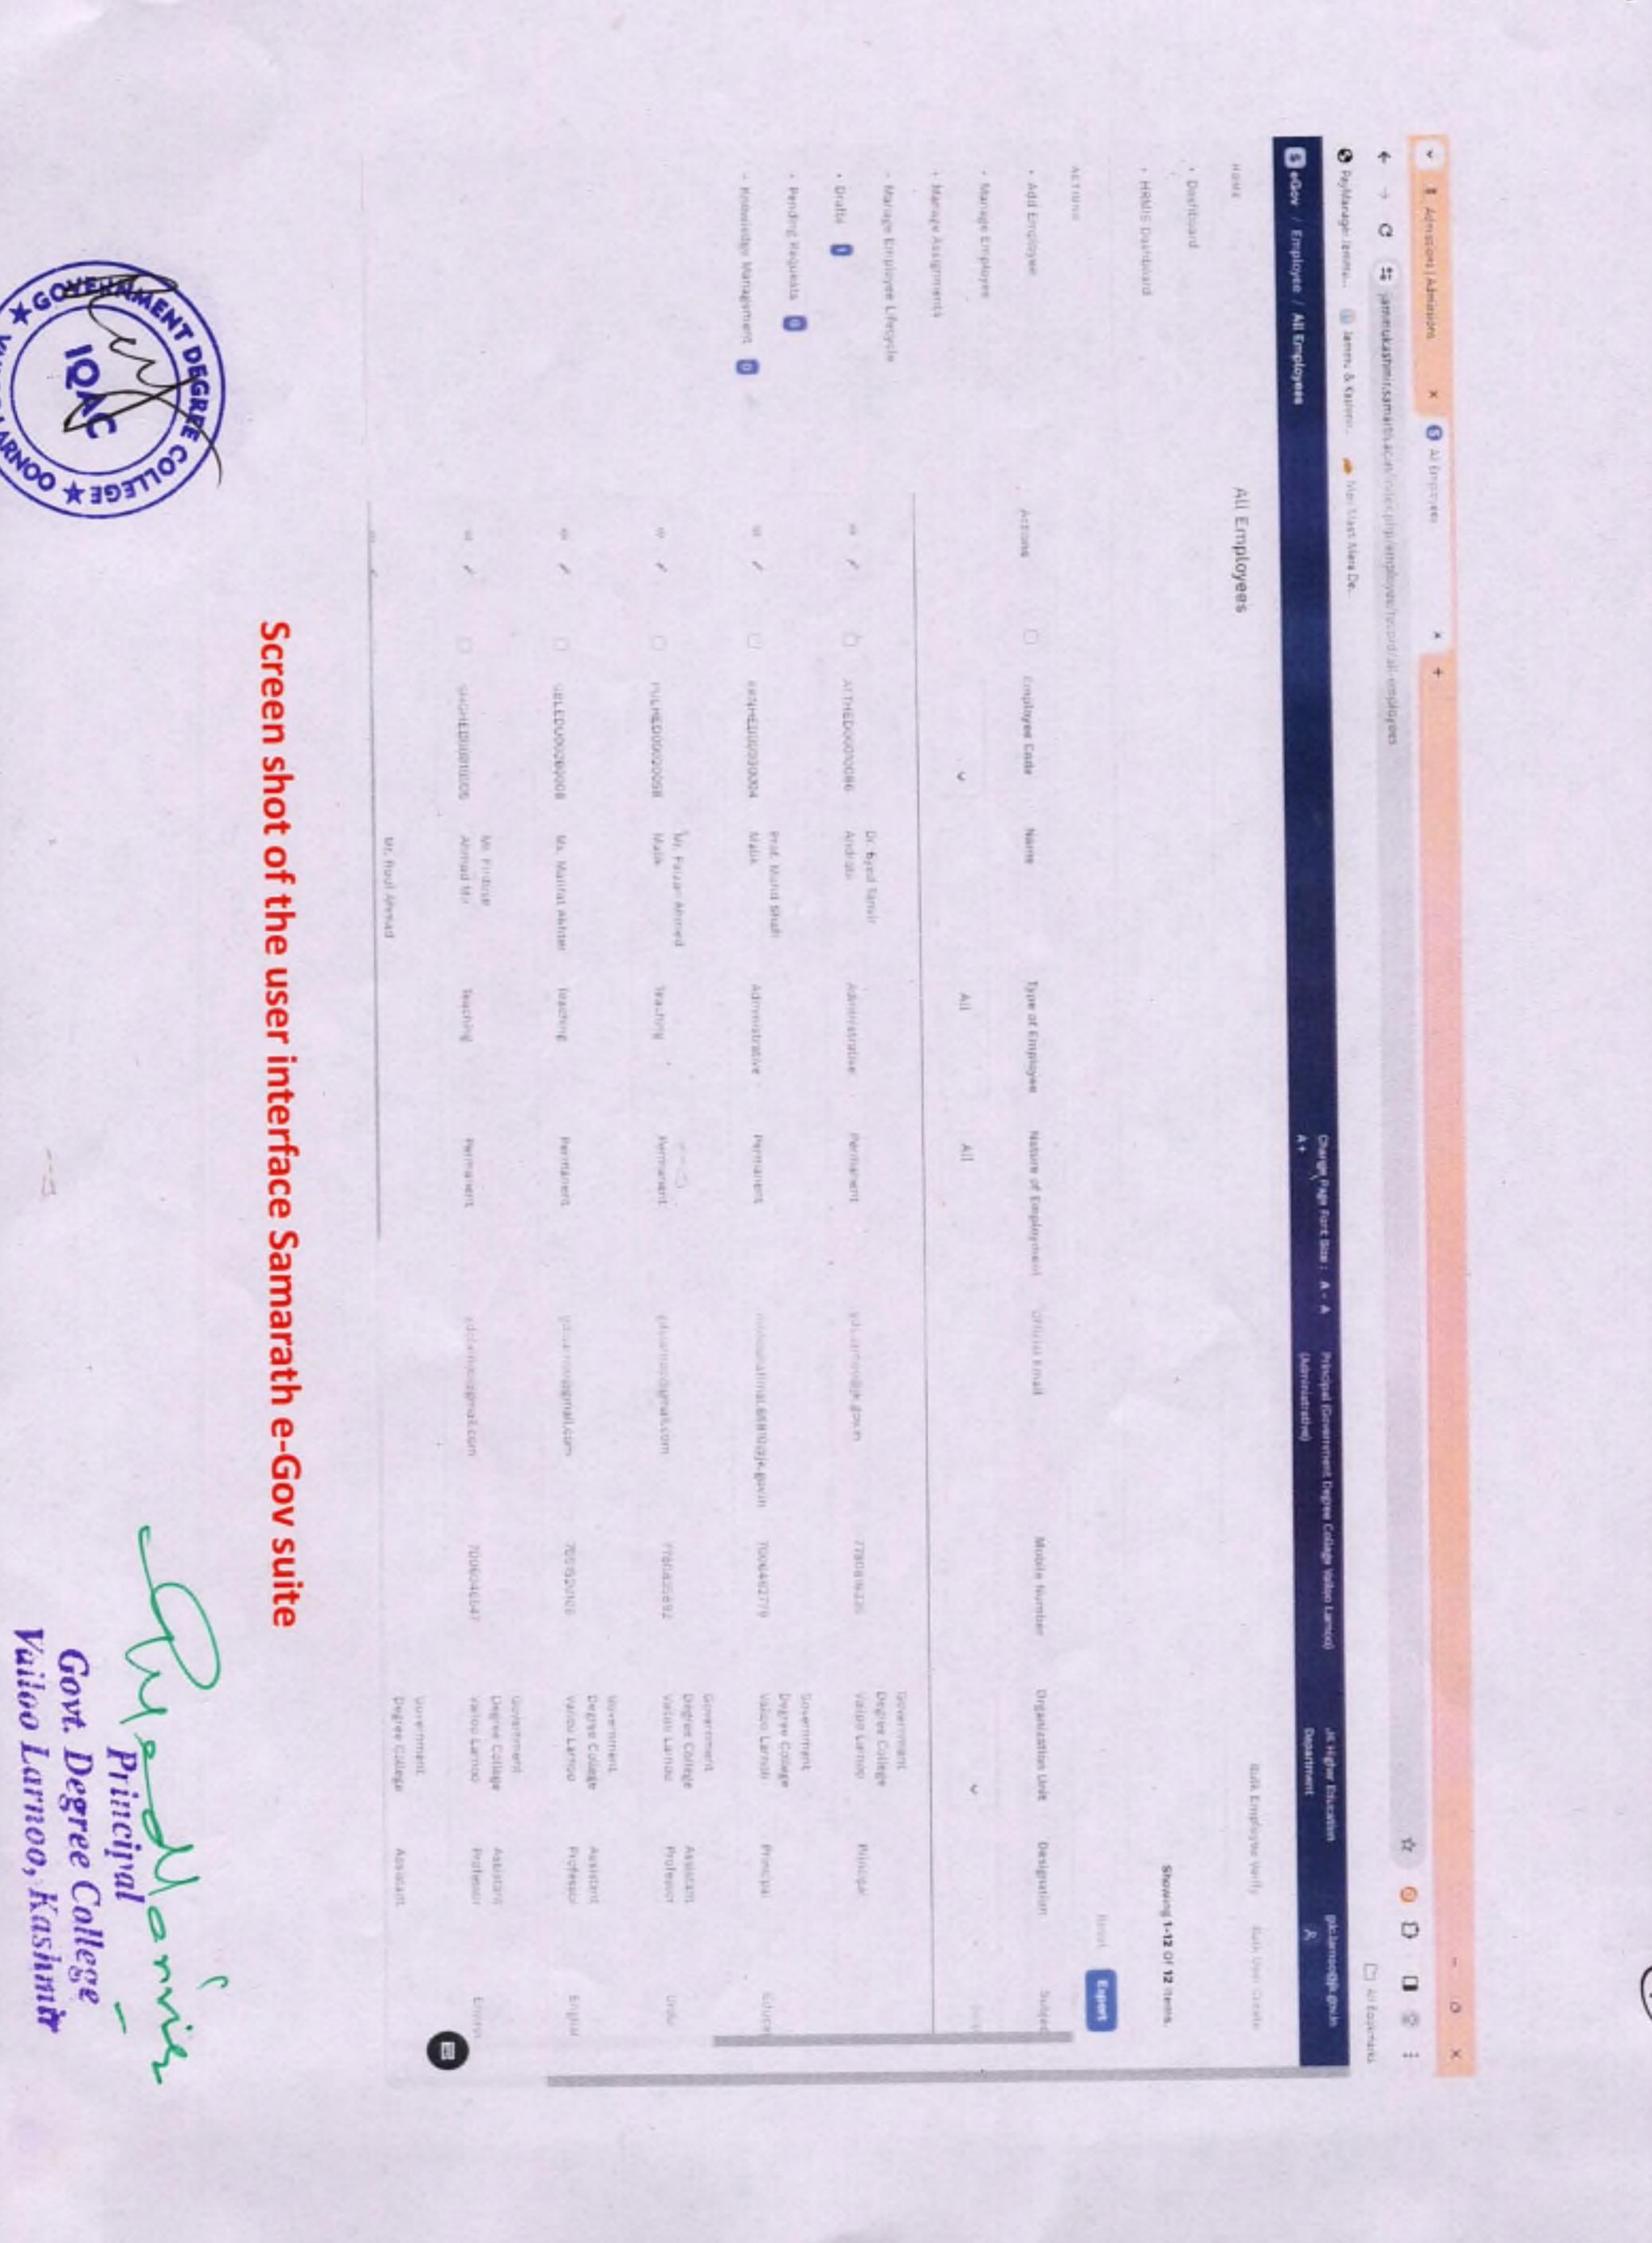

Officer to Reviewing Officer and finally to the Accepting Authority in a time bound and seamless manner.

JK SAMARTH E-GOV: The allocation of seats to students for UG admission programs in different colleges is implemented through JK Samarth Portal having 40 applications under nine modules.. The admission committee members as well as students seeking admissions are required to register themselves on the Samarth portal to get admission in the college. The main objective of JK SAMARTH is to facilitate the efficient implementation of various educational schemes and to provide a seamless interface between students, educational institutions, and the government.