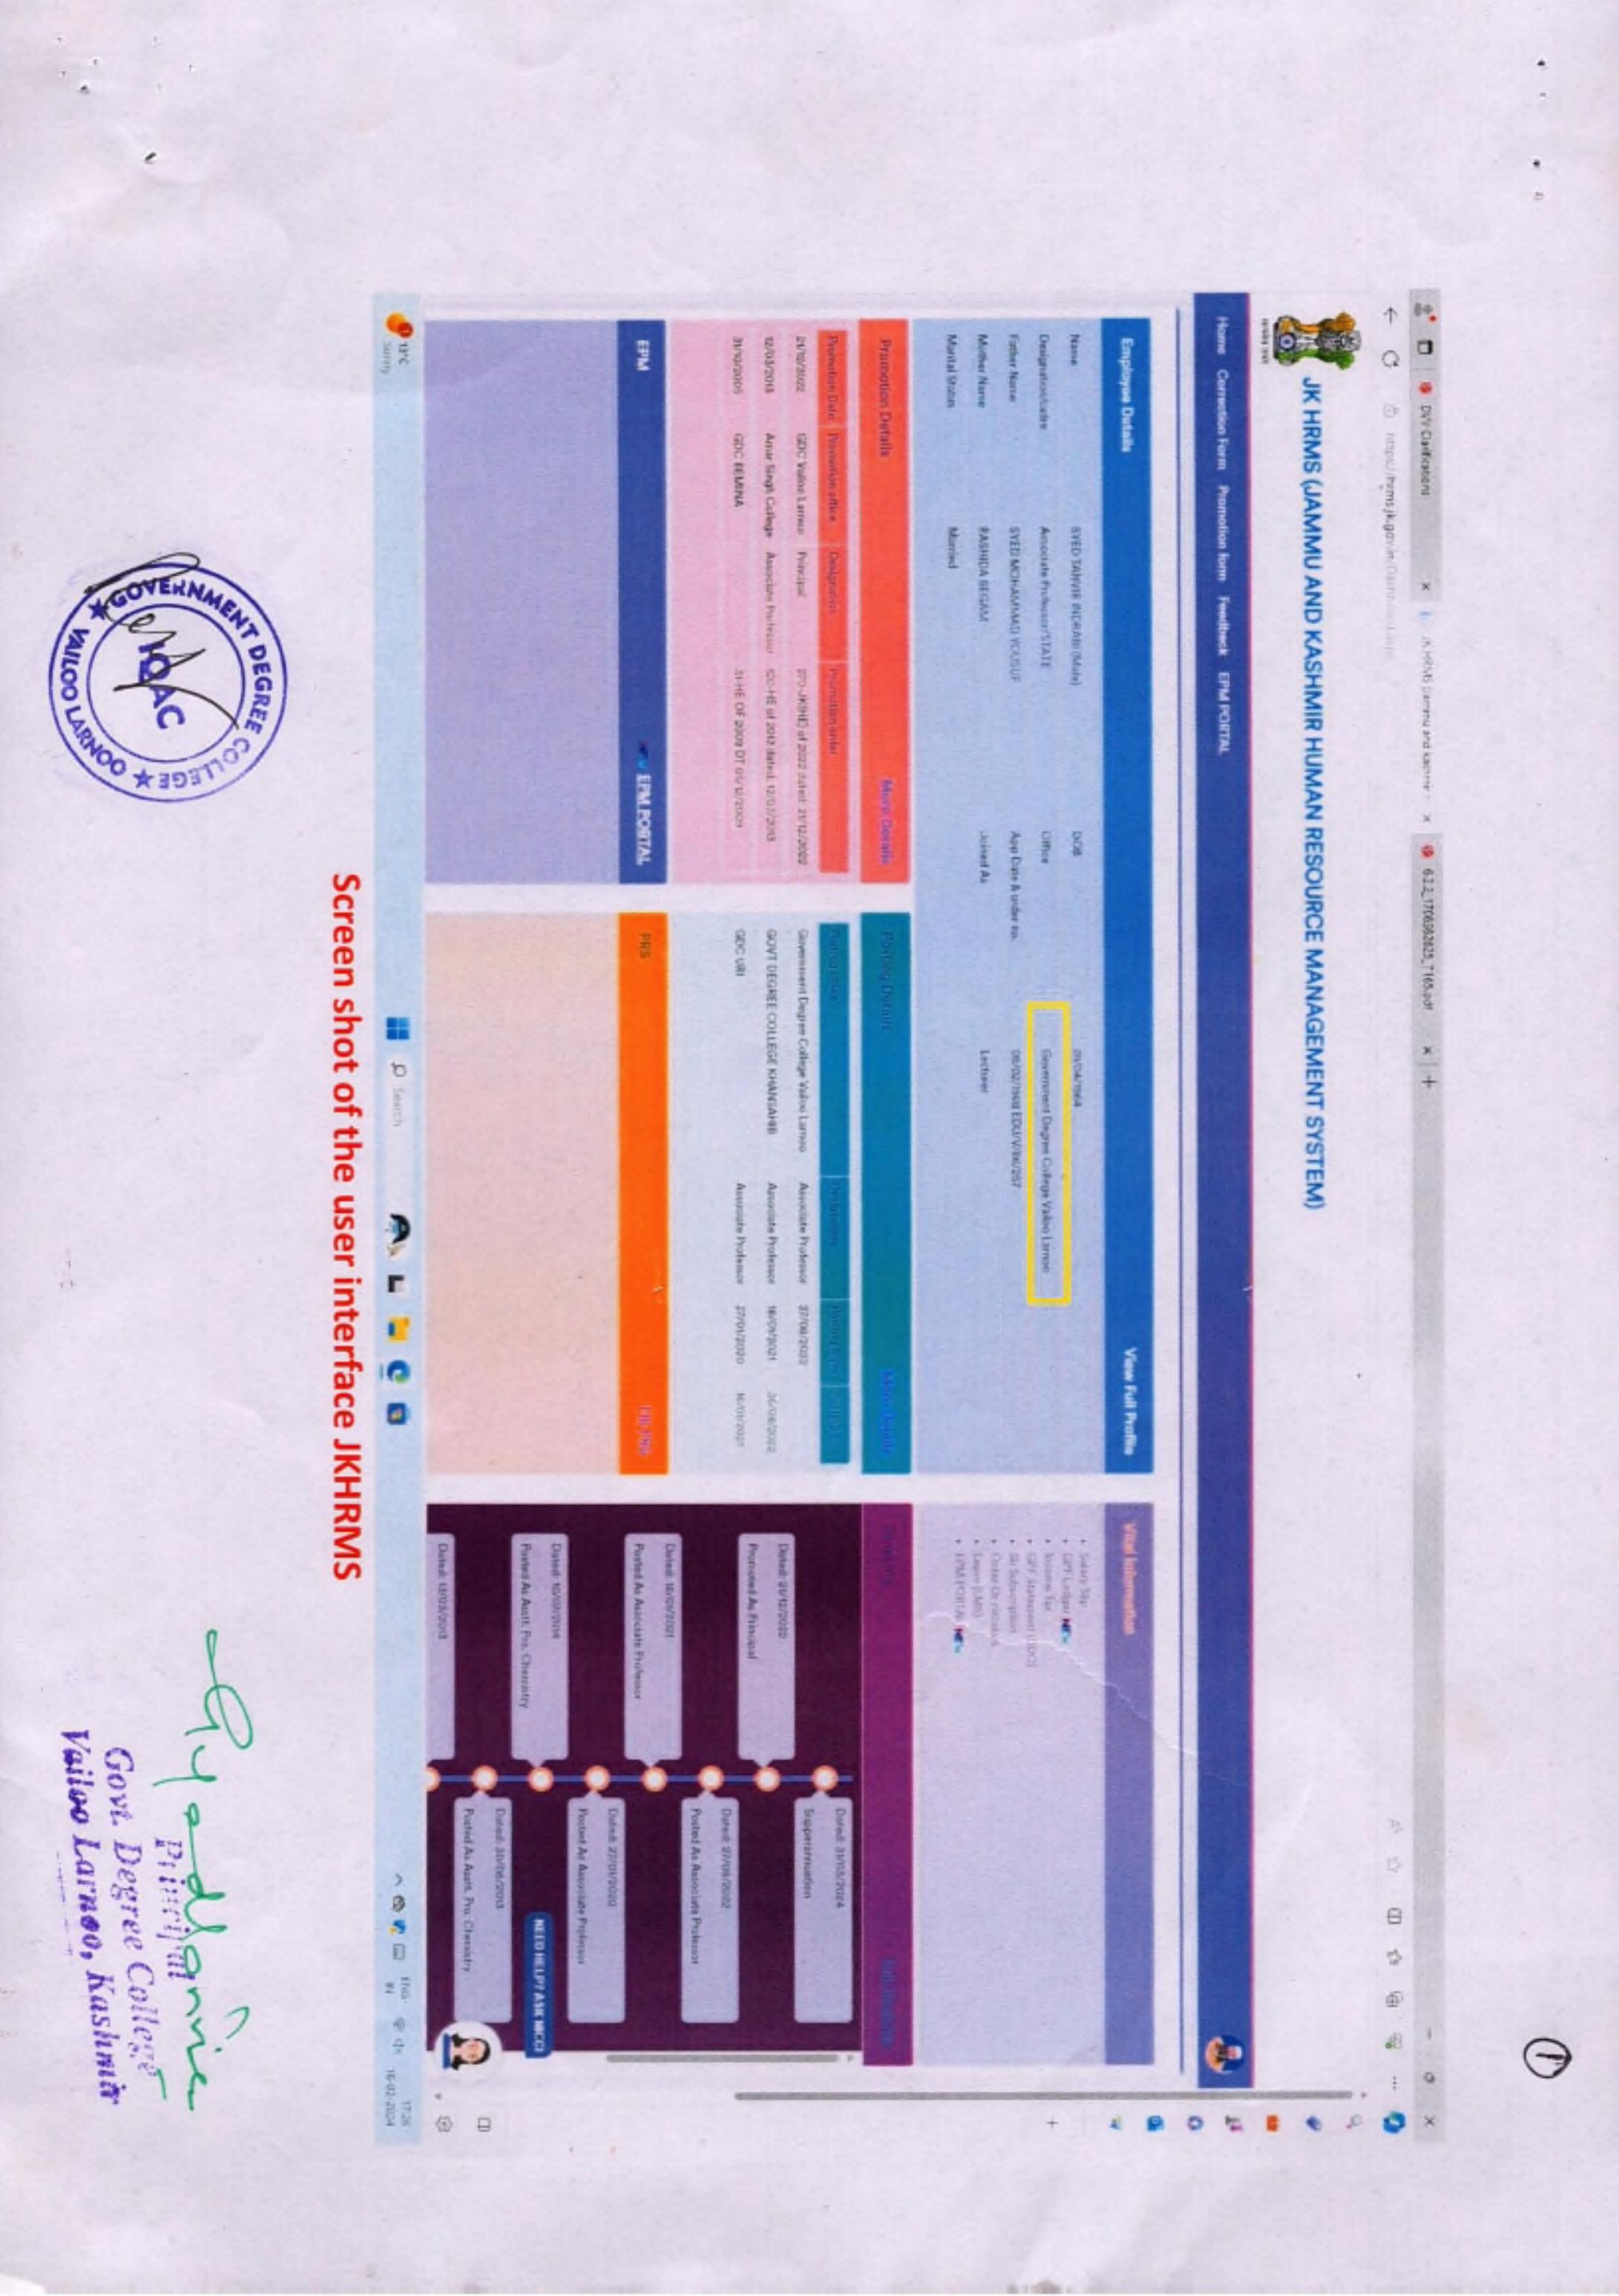

measures to minimize paper usage by adopting various new digital alternatives for the welfare of faculty, staff and students. The c-Governance initiatives adopted by the college includes:

JKHRMS: JKHRMS is a web based solution which provides an easy access to employee related services like Employee Performance Monitoring (EPM) and Property Return System (PRS) on a single platform. https://hrms.jk.gov.in/). JK Human Resource Management System (JKHRMS) is a portal wherein all JK Govt. employees are registered and all the employees of the college are registered on the said portal. It is a unified platform for access to salary slip. Fund, Income Income tax Statement, SLI subscription etc. The employees can register themselves on JKHRMS through their CPIS number which they will be able to check, correct and update their basic as well as other service related details only after approval by the principal (DDO). Thus, it is ensured that all employee related matters are handled in a NO-PAPER MODE using JKHRMS Portal.