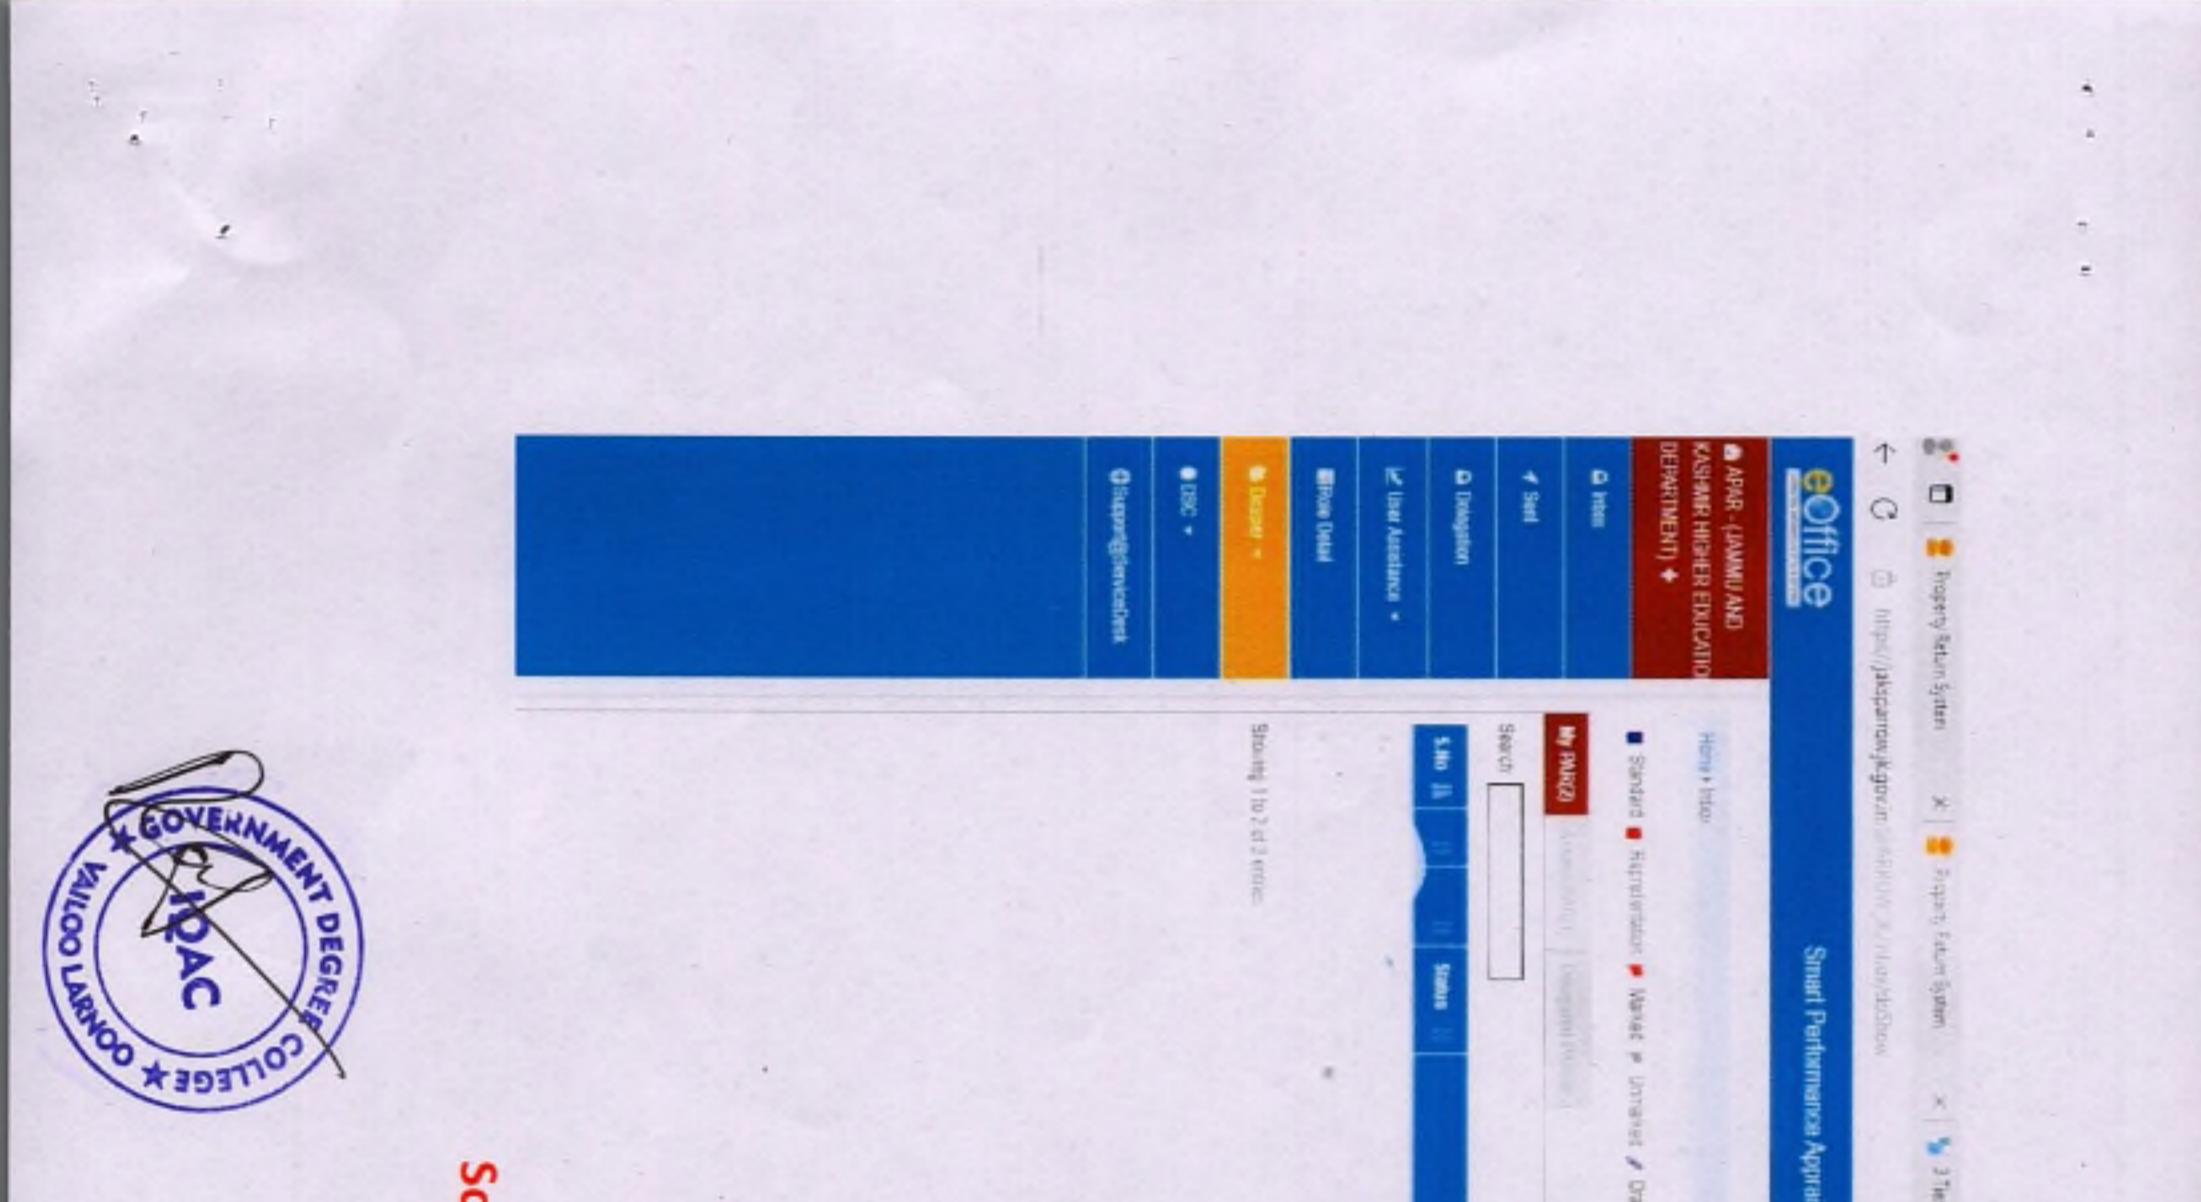

JK SPARROW: The Smart Performance Appraisal Report Recording Online Window (SPARROW) was implemented by the JK E-Governance Agency. Information Technology department in collaboration with National Informatics

Centre and the General Administration Department. It handles the yearly APR's of the employees of the college and ensures that the APR's of the employees are generated, submitted , reported and reviewed well in time. DDO (Principal) of the institution acts as a Reporting Officer. The APR would move from Reporting

Officer to Reviewing Officer and finally to the Accepting Authority in a time bound and seamless manner.

JK SAMARTH E-GOV: The allocation of seats to students for UG admission programs in different colleges is implemented through JK Samarth Portal having 40 applications under nine modules.. The admission committee members as well as students seeking admissions are required to register themselves on the Samarth portal to get admission in the college. The main objective of JK SAMARTH is to facilitate the efficient implementation of various educational schemes and to provide a seamless interface between students, educational institutions, and the government.