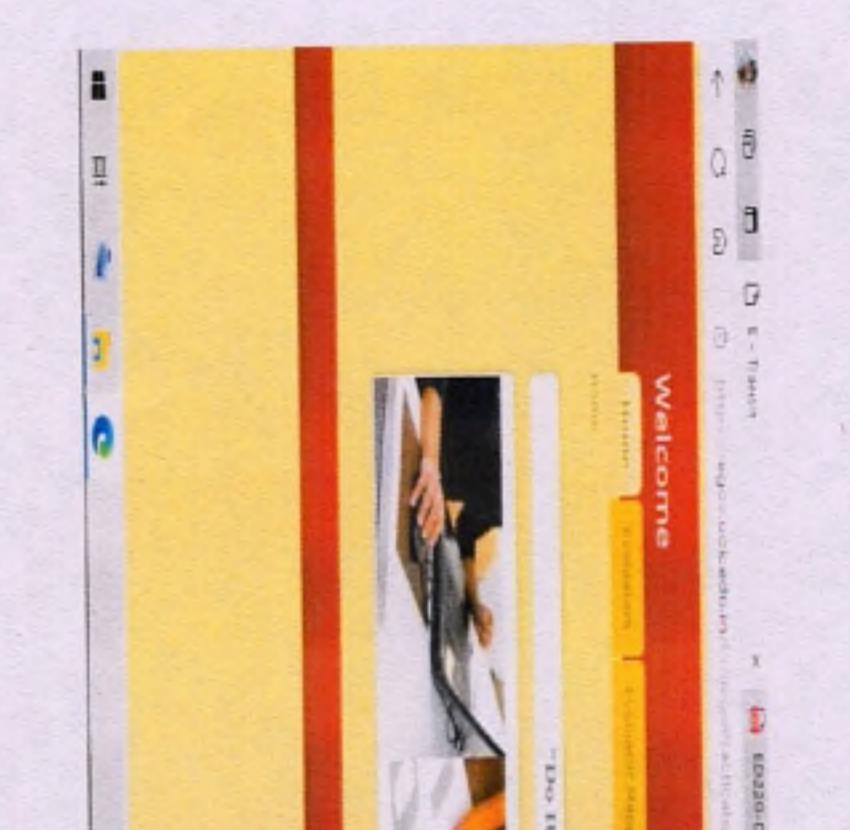

**Examination:** - The examination forms, Datasheets, Admit cards .attendance sheets and results are generated online by the affiliating university and the college have separate window for the execution of these operations. The link for accessing the same is <u>E - Transit (uok.edu.in)</u>.