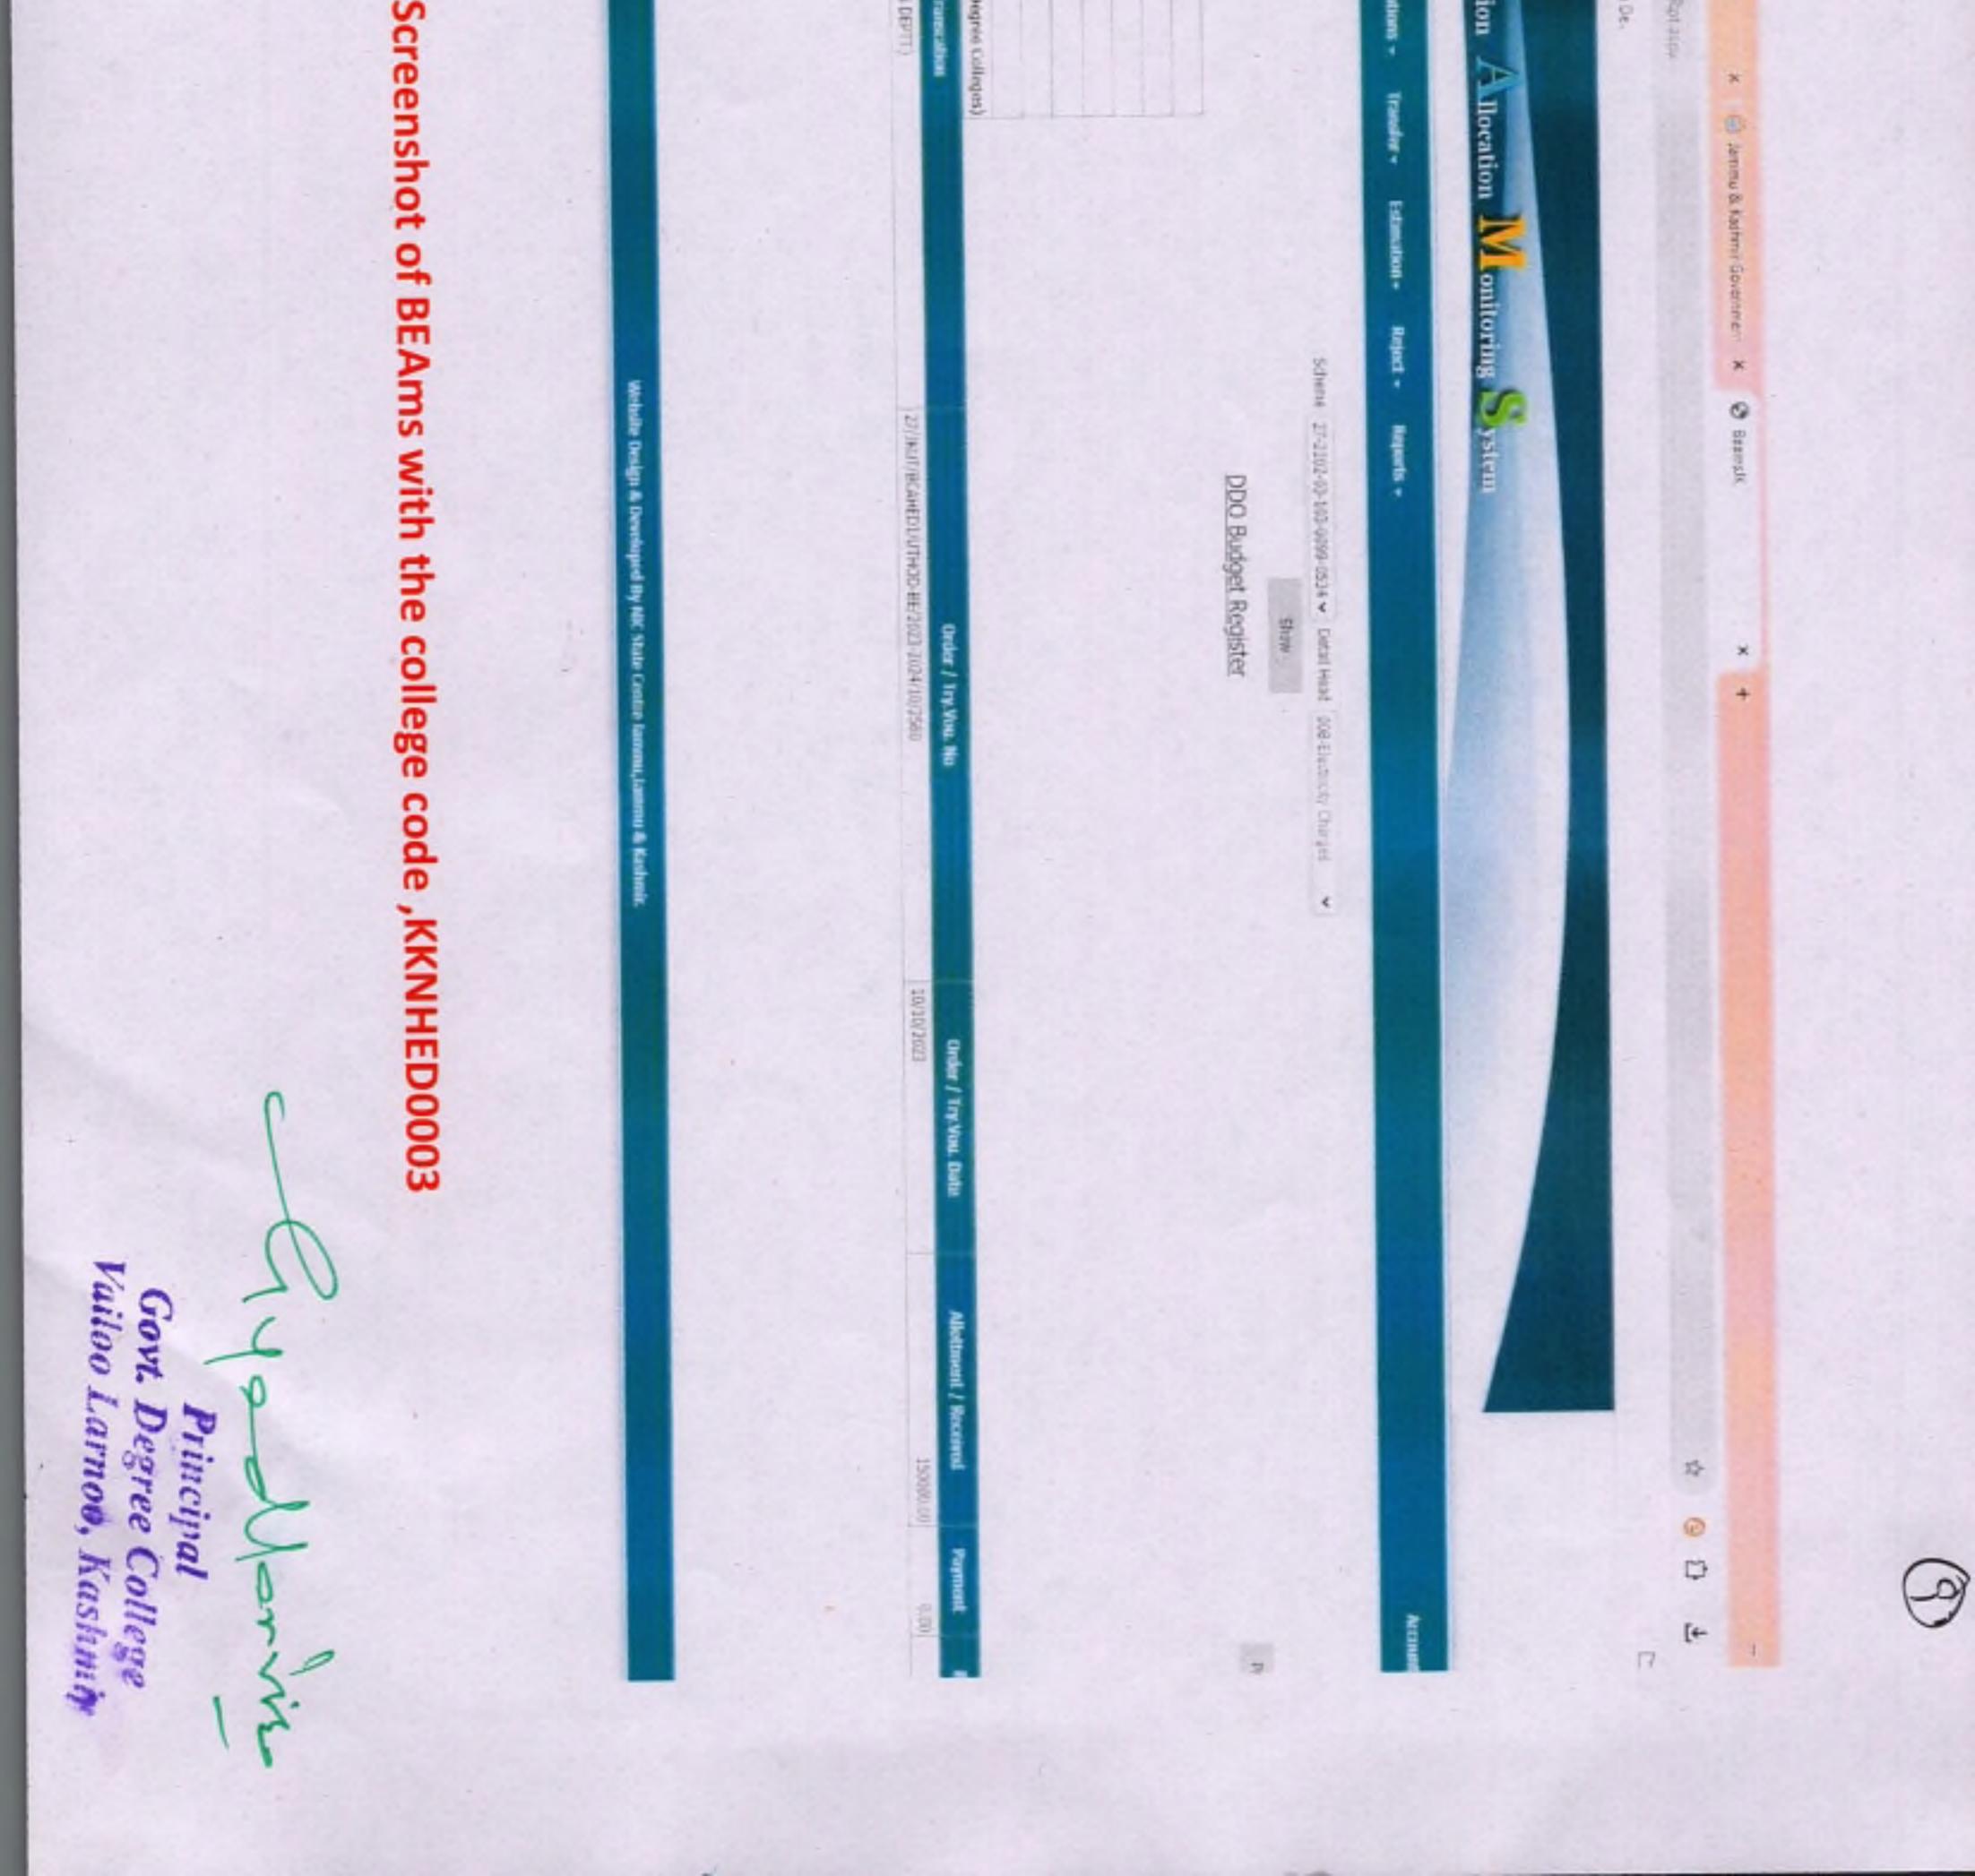

### Budget, Estimation, Allocation & Monitoring System (BEAMS):- It is an

application for online budgeting & flow of resources. It is designed to capture flow

of funds to each individual project under execution on real time basis. Citizens can view projects that are being funded in their area, so that they can actively participate in the process of development. The college is using this portal for the budget related service. The url for BEAMS is <u>https://beams.jk.gov.in/</u>