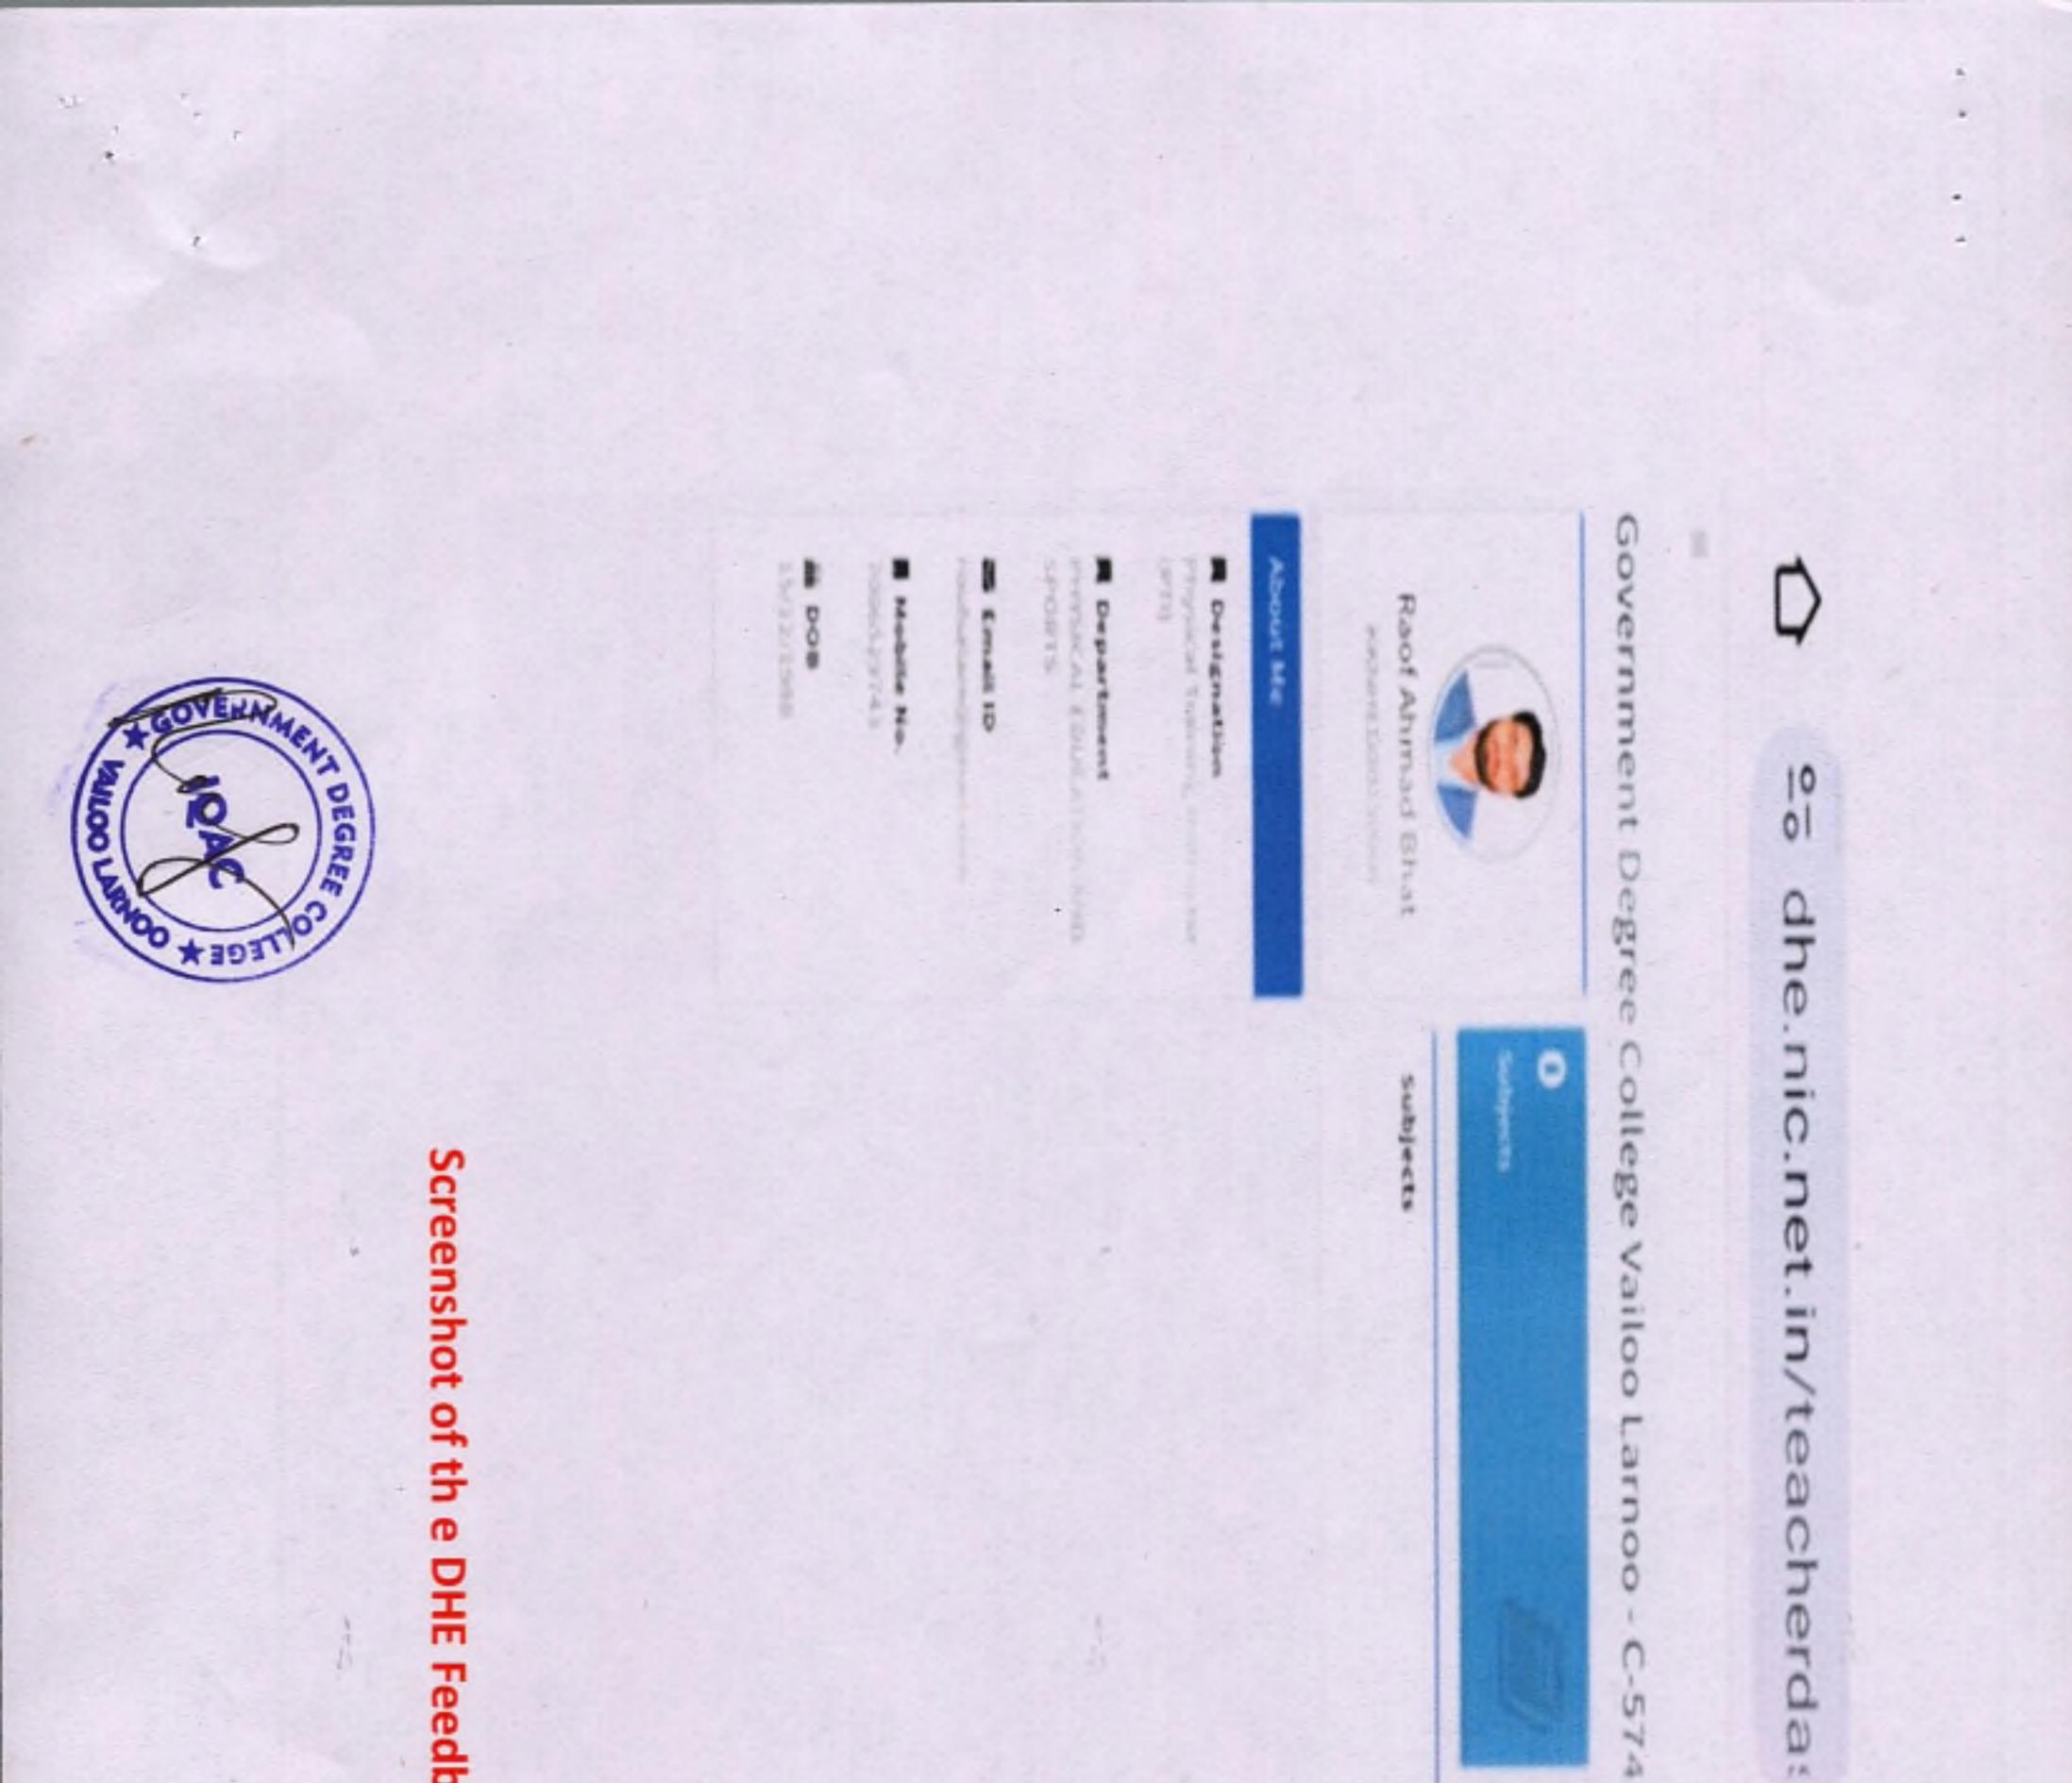

DHE feedback system: - A 3-tier feedback system typically refers to a structured approach of collecting and analyzing feedback from multiple sources in order to make informed decisions or improvements. The department of higher education came up with a three 3-tier feedback system whereby the students, faculty and college provide feedbacks to the higher ups. The DHE feedback is accessed using the url <a href="https://dhe.nic.net.in/">https://dhe.nic.net.in/</a>