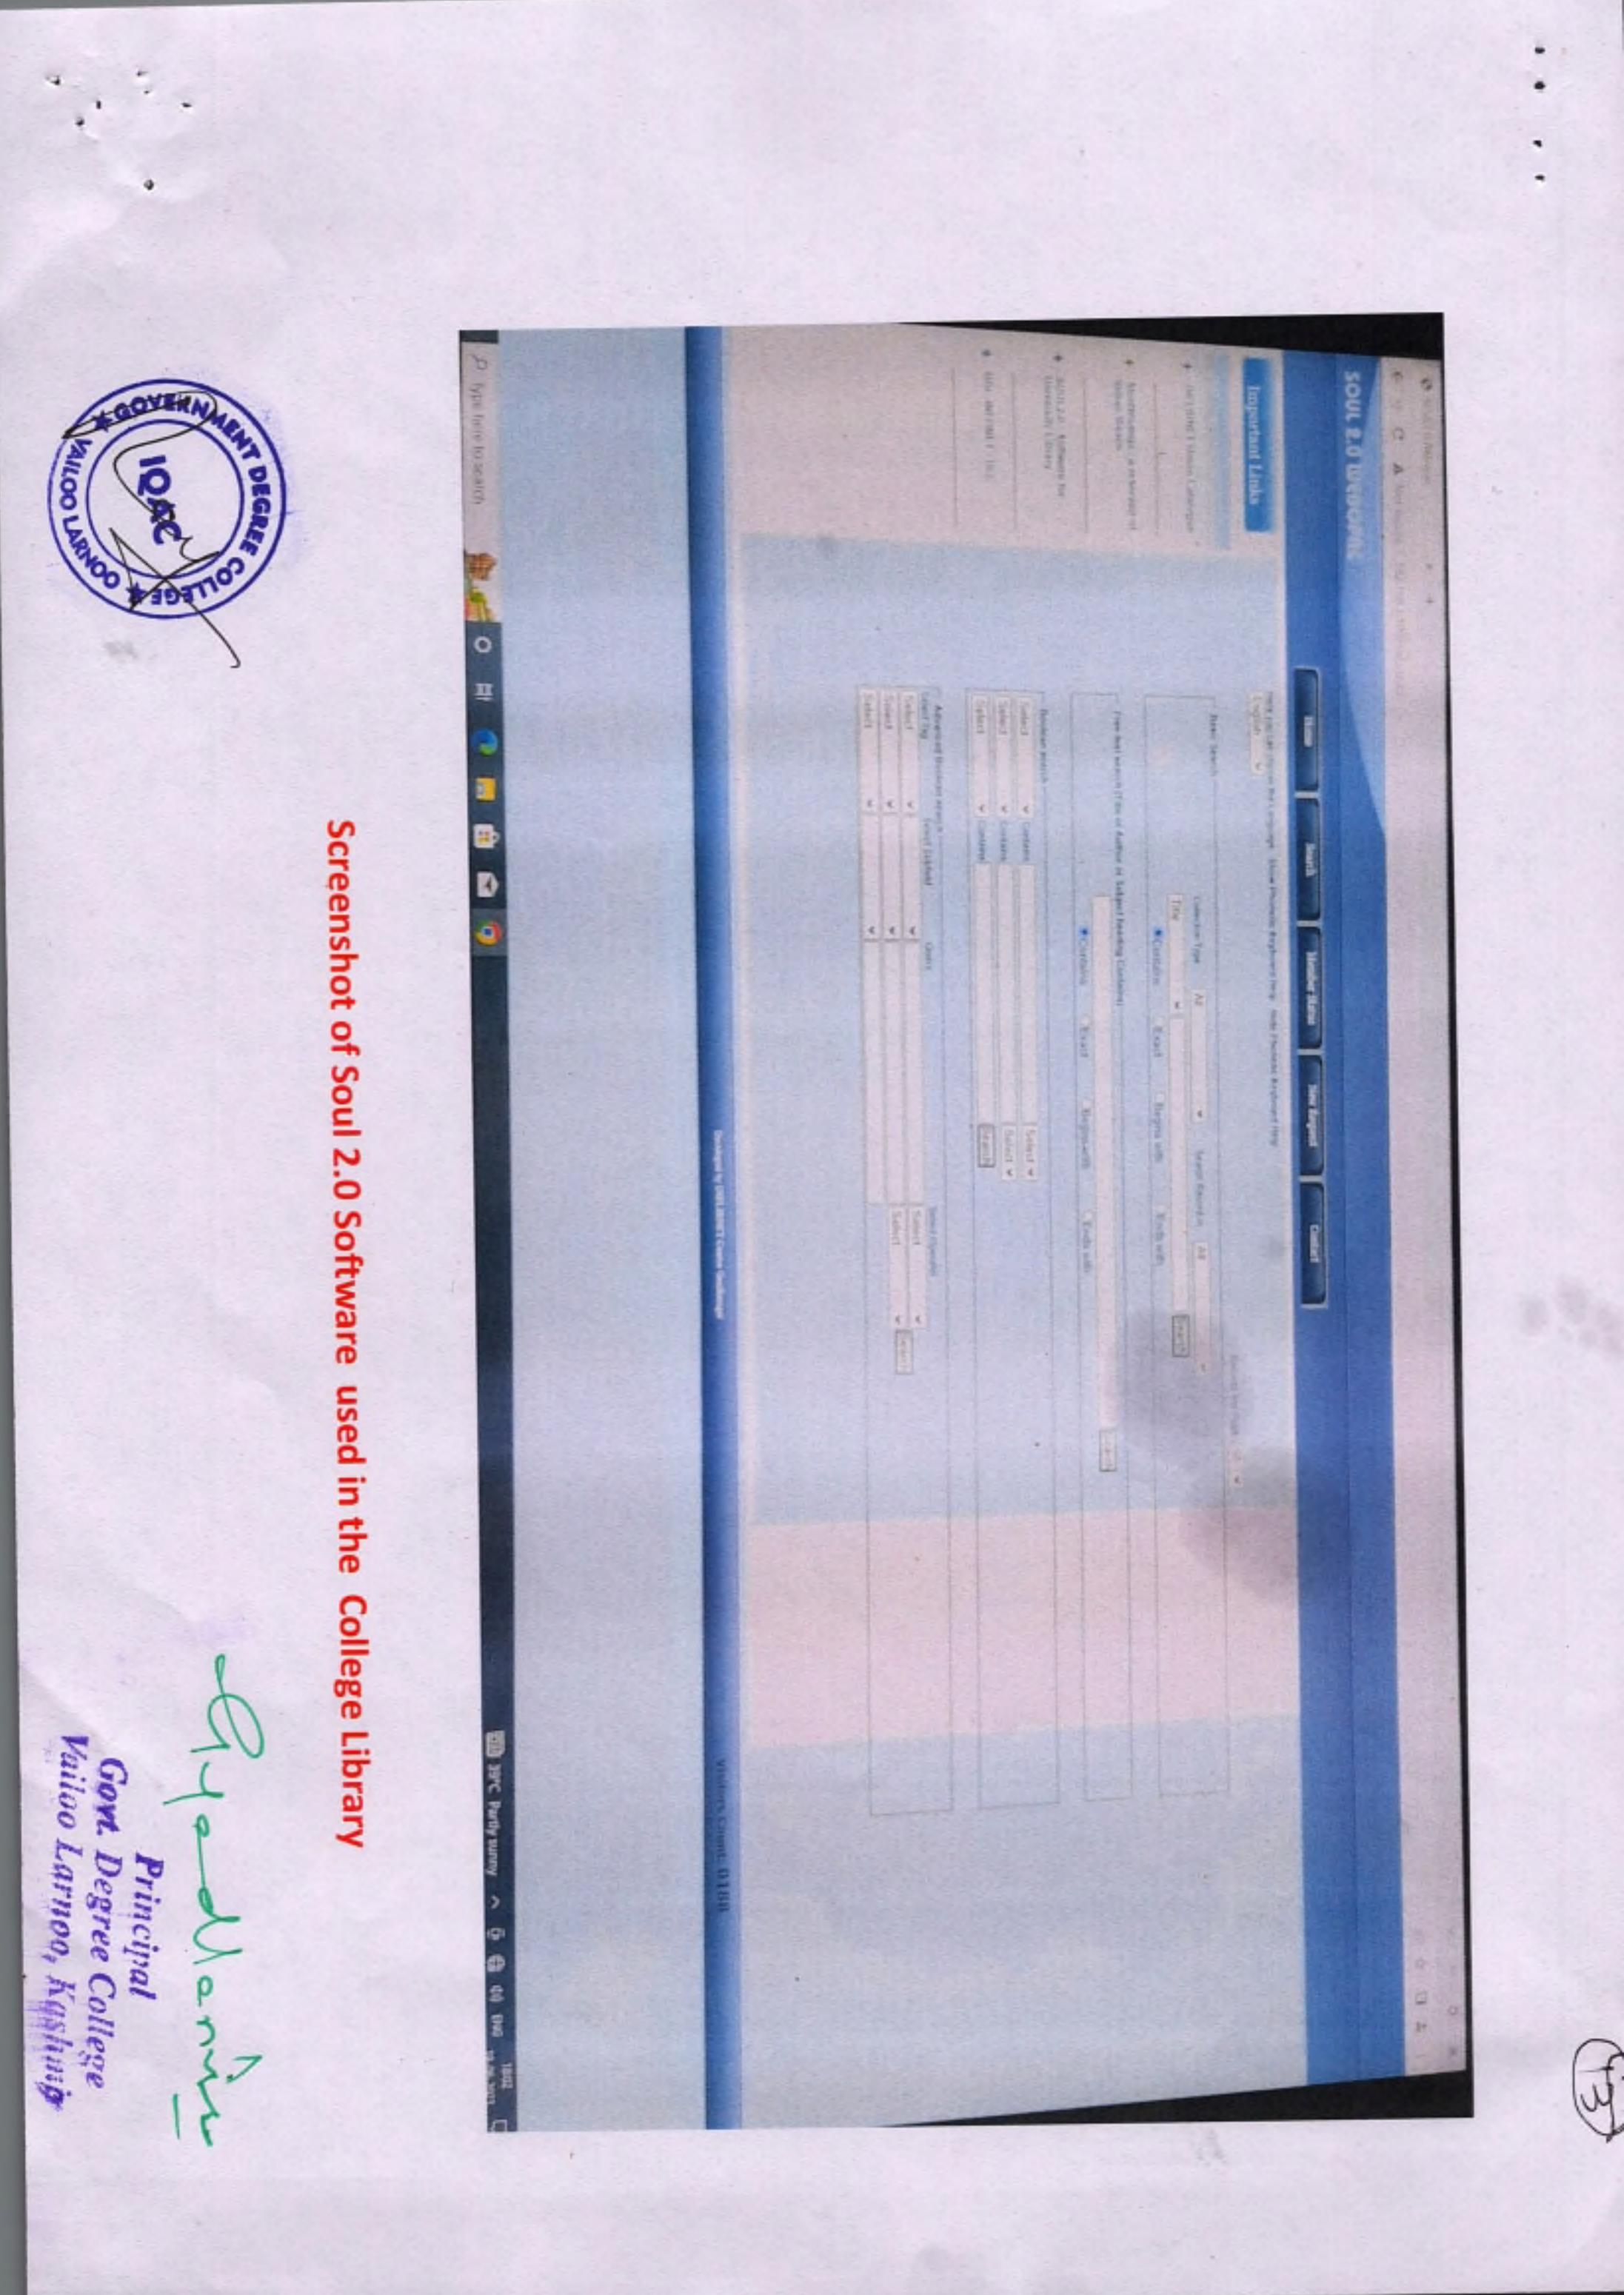

<u>Soul2.0:-</u> Software for University Libraries (SOUL) is an state-of-the-art integrated library management software designed and developed by the INFLIBNET Centre based on requirements of college and university libraries. It is a user-friendly software developed to work under client-server environment. The software is compliant to international standards for bibliographic formats, networking and circulation protocols. After a comprehensive study, discussions and deliberations with the senior professionals of the country, the software was designed to automate all housekeeping operations in library. The college is using the Soul2.0 for all the housekeeping operations of library.