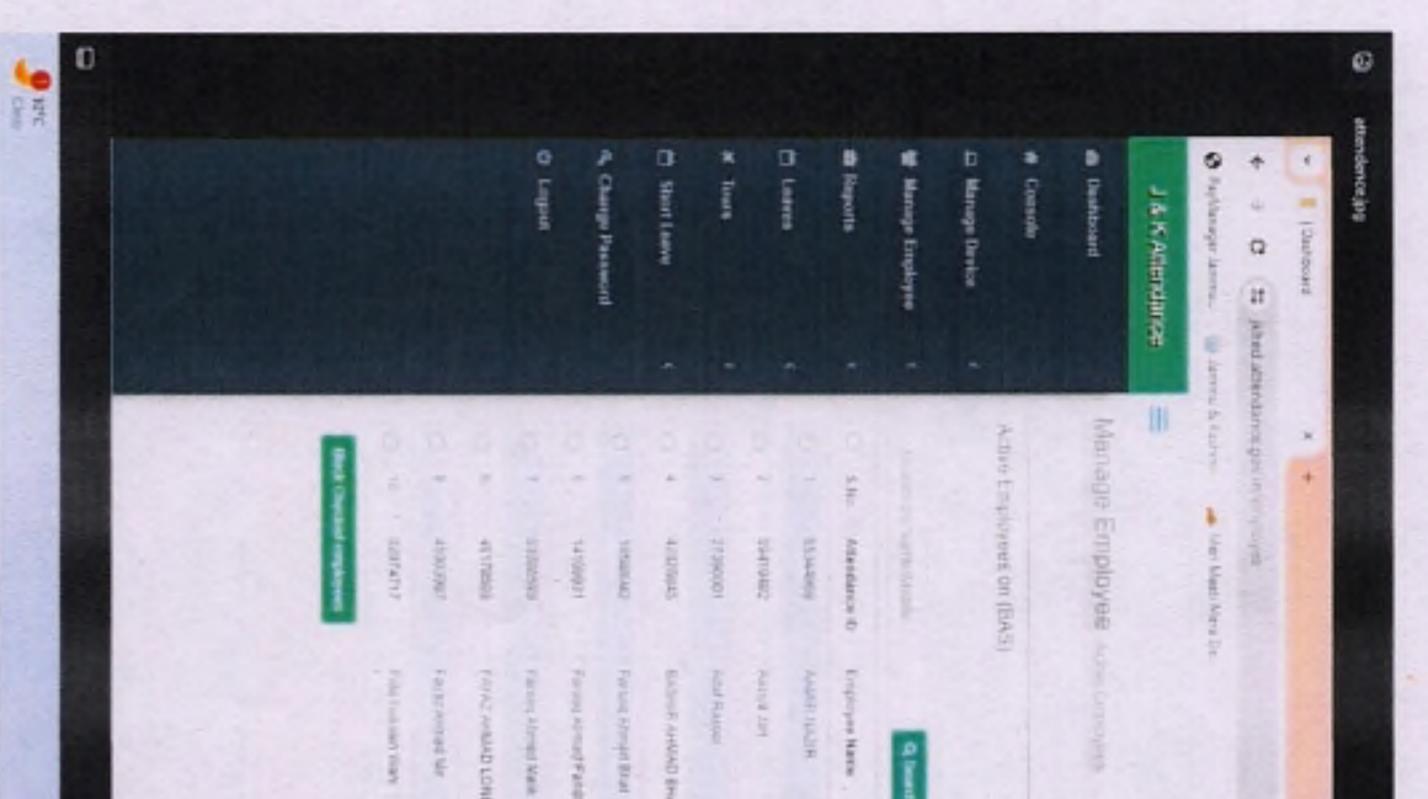

measures to minimize paper usage by adopting various new digital alternatives for the welfare of faculty, staff and students. The c-Governance initiatives adopted by the college includes:

JKHRMS: JKHRMS is a web based solution which provides an easy access to employee related services like Employee Performance Monitoring (EPM) and Property Return System (PRS) on a single platform. https://hrms.jk.gov.in/). JK Human Resource Management System (JKHRMS) is a portal wherein all JK Govt. employees are registered and all the employees of the college are registered on the said portal. It is a unified platform for access to salary slip. Fund, Income Income tax Statement, SLI subscription etc. The employees can register themselves on JKHRMS through their CPIS number which they will be able to check, correct and update their basic as well as other service related details only after approval by the principal (DDO). Thus, it is ensured that all employee related matters are handled in a NO-PAPER MODE using JKHRMS Portal.

Aadhar Based Attendance:- Aadhaar-based attendance" refers to the system of recording and tracking attendance using the Aadhaar card or Aadhaar number,. This system is typically used in educational institutions, government offices, and other organizations to monitor attendance more efficiently and reduce the possibility of fraudulent attendance records. All the employees of the college are making their attendance on the Aadhar based machine installed in the college.